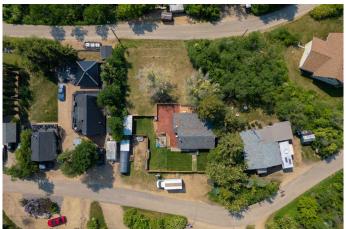

## \$330,000

3 Bedroom, 1.00 Bathroom, 988 sqft Residential on 0.32 Acres

Tillicum Beach, Tillicum Beach, Alberta

Imagine peaceful life at the lake, enjoying the serenity that Tillicum Beach has to offer. The fishing, the views, the community. Imagine no more with this well kept home on two lots overlooking Dried Meat Lake! This three bed, one bath home is move in ready. With all new fencing to keep your fur babies in, copious amounts of parking and million dollar views, this home is perfect for you or as an Airbnb or rental. When you walk in, you'll find a spacious 4 piece bath and laundry room on your left and to your right access to the attic which is great for storage or as a play place for the kids. Past the entry, you'll enjoy the open concept kitchen and living areas with a small pantry that also holds your update furnace and hot water tank. As you peruse the home you'll find a cavernous primary bedroom and two smaller bedrooms. The home has seen many updates including newer shingles and windows (approximately 5 years old). Once you step back outside you may never want to leave! On the south side of the house, you'll discover a sprawling 50x28 deck overlooking the lake that has been completely redone! Whether your evenings are spent sitting on the deck or hanging out at the cute firepit area, you'll adore being outside at the lake. With fresh laid sod, plenty of parking for friends and family and lots of room to play, you may find yourself spending more time outside than in! Located only 15 minutes from Camrose, this home on two lots gives you privacy while having access to all the amenities that

# **Community Information**

Address 211 Red Wing Crescent

Subdivision Tillicum Beach
City Tillicum Beach
County Camrose County

Province Alberta
Postal Code T4V 2M9