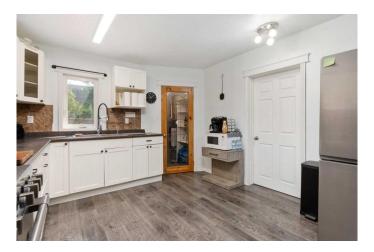

## \$330,000

3 Bedroom, 1.00 Bathroom, 988 sqft Residential on 0.32 Acres

Tillicum Beach, Tillicum Beach, Alberta

Imagine peaceful life at the lake, enjoying the serenity that Tillicum Beach has to offer. The fishing, the views, the community. Imagine no more with this well kept home on two lots overlooking Dried Meat Lake! This three bed, one bath home is move in ready. With all new fencing to keep your fur babies in, copious amounts of parking and million dollar views, this home is perfect for you or as an Airbnb or rental. When you walk in, you'll find a spacious 4 piece bath and laundry room on your left and to your right access to the attic which is great for storage or as a play place for the kids. Past the entry, you'll enjoy the open concept kitchen and living areas with a small pantry that also holds your update furnace and hot water tank. As you peruse the home you'll find a cavernous primary bedroom and two smaller bedrooms. The home has seen many updates including newer shingles and windows (approximately 5 years old). Once you step back outside you may never want to leave! On the south side of the house, you'll discover a sprawling 50x28 deck overlooking the lake that has been completely redone! Whether your evenings are spent sitting on the deck or hanging out at the cute firepit area, you'll adore being outside at the lake. With fresh laid sod, plenty of parking for friends and family and lots of room to play, you may find yourself spending more time outside than in! Located only 15 minutes from Camrose, this home on two lots gives you privacy while having access to all the amenities that

#### Interior

Interior Features French Door, Open Floorplan, Pantry, Vinyl Windows

Appliances Gas Stove, Refrigerator, Washer/Dryer

Heating Forced Air

Cooling None Basement None