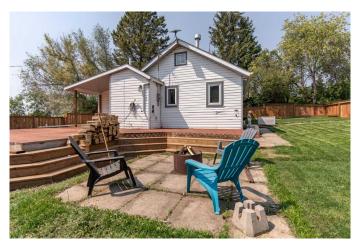

## \$330,000

3 Bedroom, 1.00 Bathroom, 988 sqft Residential on 0.32 Acres

Tillicum Beach, Tillicum Beach, Alberta

Imagine peaceful life at the lake, enjoying the serenity that Tillicum Beach has to offer. The fishing, the views, the community. Imagine no more with this well kept home on two lots overlooking Dried Meat Lake! This three bed, one bath home is move in ready. With all new fencing to keep your fur babies in, copious amounts of parking and million dollar views, this home is perfect for you or as an Airbnb or rental. When you walk in, you'll find a spacious 4 piece bath and laundry room on your left and to your right access to the attic which is great for storage or as a play place for the kids. Past the entry, you'll enjoy the open concept kitchen and living areas with a small pantry that also holds your update furnace and hot water tank. As you peruse the home you'll find a cavernous primary bedroom and two smaller bedrooms. The home has seen many updates including newer shingles and windows (approximately 5 years old). Once you step back outside you may never want to leave! On the south side of the house, you'll discover a sprawling 50x28 deck overlooking the lake that has been completely redone! Whether your evenings are spent sitting on the deck or hanging out at the cute firepit area, you'll adore being outside at the lake. With fresh laid sod, plenty of parking for friends and family and lots of room to play, you may find yourself spending more time outside than in! Located only 15 minutes from Camrose, this home on two lots gives you privacy while having access to all the amenities that

### **Exterior**

Exterior Features Fire Pit, Private Yard

Lot Description Back Lane, Few Trees, Lake, Level, Private, Rectangular Lot, Sloped,

**Corners Marked** 

Roof Asphalt Shingle

Construction Vinyl Siding, Wood Frame Foundation Piling(s), Poured Concrete