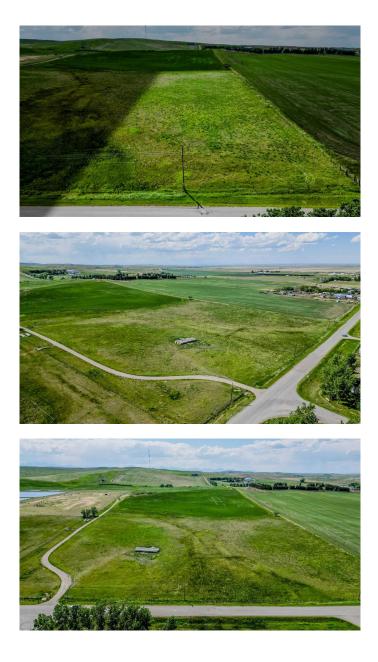

#### \$165,000

0 Bedroom, 0.00 Bathroom, Land on 3.50 Acres

NONE, Rural Cardston County, Alberta

This 3.5 acre property is your truly rare opportunity to own a stunning piece of land nestled in the rolling foothills just outside Cardston, Alberta. With the majestic Rocky Mountains as your backdrop and Waterton Lakes National Park just a short drive away, this location offers breathtaking natural beauty and the peaceful lifestyle you've been dreaming of.

These thoughtfully planned lots come with essential services already in place â€" town water, natural gas, and electricity â€" making it easier than ever to break ground on your long-term acreage dream. Sellers will be putting in approaches to each lot prior to possession, saving you time and money.

Whether youâ€<sup>™</sup>re looking for space to keep animals, room for your kids to roam, or simply a tranquil place to enjoy country living, this land offers endless potential. With multiple lot sizes available, thereâ€<sup>™</sup>s something to fit every vision and family size.