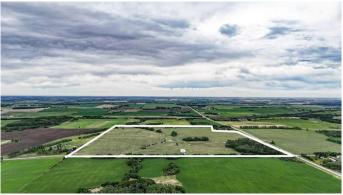

#### \$1,400,000

0 Bedroom, 0.00 Bathroom, Land on 152.92 Acres

NONE, Rural Mountain View County, Alberta

Here is your opportunity to own 152.5 +-acres of farmland, just south of Cremona, east of Water Valley in the county of Mountain View, 1 hour to Calgary. 130 acres of cultivated land with the balance trees and grass. There is a 60x40 ft. metal clad equipment storage building, and many great building spots for your future home. Parcels of property this size are getting harder to find.