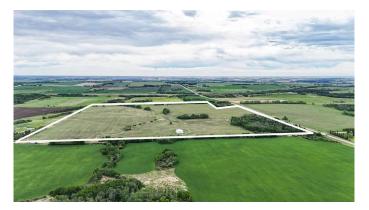

#### \$1,400,000

0 Bedroom, 0.00 Bathroom, Land on 152.92 Acres

NONE, Rural Mountain View County, Alberta

Here is your opportunity to own 152.5 +-acres of farmland, just south of Cremona, east of Water Valley in the county of Mountain View, 1 hour to Calgary. 130 acres of cultivated land with the balance trees and grass. There is a 60x40 ft. metal clad equipment storage building, and many great building spots for your future home. Parcels of property this size are getting harder to find.