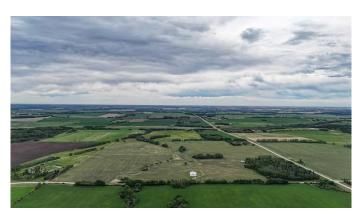

#### \$1,400,000

0 Bedroom, 0.00 Bathroom, Land on 152.92 Acres

NONE, Rural Mountain View County, Alberta

Here is your opportunity to own 152.5 +-acres of farmland, just south of Cremona, east of Water Valley in the county of Mountain View, 1 hour to Calgary. 130 acres of cultivated land with the balance trees and grass. There is a 60x40 ft. metal clad equipment storage building, and many great building spots for your future home. Parcels of property this size are getting harder to find.