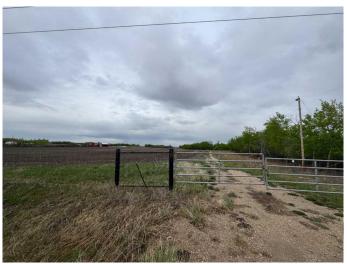

#### \$2,000

0 Bedroom, 0.00 Bathroom, Land on 11.79 Acres

NONE, Rural Grande Prairie No. 1, County of, Alberta

Located close to Clairmont, this piece of land would be good for anyone looking to lease for a laydown yard. Power is in and paid for, gas is nearby, partially fenced and is high ground. Road is graveled to property. Note: Zoning is CR5. Well can be dug if needed. Price is \$2000/acre. Total monthly rent payment for 11.79 acres would be \$23580 plus GST. Owner will considered short term and long term leases.