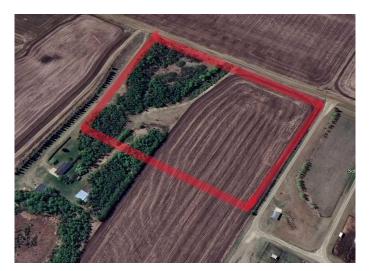

#### \$2,000

0 Bedroom, 0.00 Bathroom, Land on 11.79 Acres

NONE, Rural Grande Prairie No. 1, County of, Alberta

Located close to Clairmont, this piece of land would be good for anyone looking to lease for a laydown yard. Power is in and paid for, gas is nearby, partially fenced and is high ground. Road is graveled to property. Note: Zoning is CR5. Well can be dug if needed. Price is \$2000/acre. Total monthly rent payment for 11.79 acres would be \$23580 plus GST. Owner will considered short term and long term leases.

## **Community Information**

Pt Sw 7-73-5-w6 Address

Subdivision NONE

City Rural Grande Prairie No. 1, County of

County Grande Prairie No. 1, County of

Province Alberta Postal Code T0H 3C0