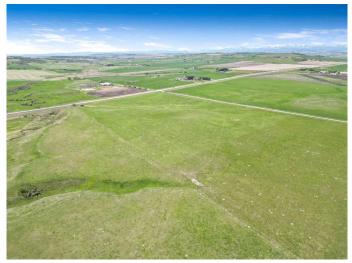

## \$900,000

0 Bedroom, 0.00 Bathroom, Land on 70.09 Acres

NONE, Rural Foothills County, Alberta

70+/- acres of bare land zoned agriculture just west of Okotoks on Highway 7 with great access. Offering a choice of building sites, some ideal for walkouts, mountains views on highland, and of course Big Alberta Blue Skies! Perimeter is fenced and provides easy access. Also, an awesome opportunity for summer pasture and or hay production, OR ones desire to build your dream home from the ground up , from growing crops, to raising animals...come take a peek to see what endless possibilities this property has to offer.