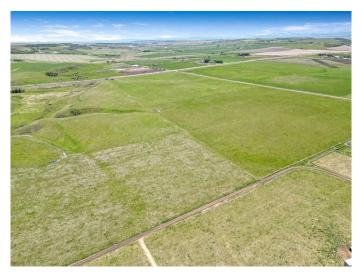

## \$900,000

0 Bedroom, 0.00 Bathroom, Land on 70.09 Acres

NONE, Rural Foothills County, Alberta

70+/- acres of bare land zoned agriculture just west of Okotoks on Highway 7 with great access. Offering a choice of building sites, some ideal for walkouts, mountains views on highland, and of course Big Alberta Blue Skies! Perimeter is fenced and provides easy access. Also, an awesome opportunity for summer pasture and or hay production, OR ones desire to build your dream home from the ground up , from growing crops, to raising animals...come take a peek to see what endless possibilities this property has to offer.