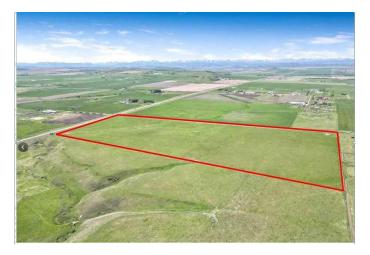

## \$900,000

0 Bedroom, 0.00 Bathroom, Land on 70.09 Acres

NONE, Rural Foothills County, Alberta

70+/- acres of bare land zoned agriculture just west of Okotoks on Highway 7 with great access. Offering a choice of building sites, some ideal for walkouts, mountains views on highland, and of course Big Alberta Blue Skies! Perimeter is fenced and provides easy access. Also, an awesome opportunity for summer pasture and or hay production, OR ones desire to build your dream home from the ground up , from growing crops, to raising animals...come take a peek to see what endless possibilities this property has to offer.