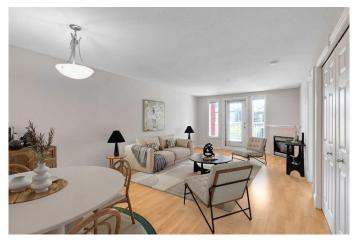

#### \$279,900

1 Bedroom, 1.00 Bathroom, 793 sqft Residential on 0.00 Acres

Crescent Heights, Calgary, Alberta

Welcome to BRIDGELAND HEIGHTS in CRESCENT HEIGHTS!!! Yes, a ONE BEDROOM UNIT WITH A DEN is available for you to move in and enjoy living in Calgary's most desirable inner-city neighbourhoods -**CRESCENT HEIGHTS and Yup!** BRIDGELAND, just across Edmonton Trail. This spacious South Facing One Bedroom Unit with a den is move-ready, OR if you wish to UPDATE IT TO THE NINES, it is definitely a great option. The bright open layout makes this unit SUPER ROOMY - kitchen with raised bar, living room with a corner fireplace, plus a huge balcony, perfect for summer extra living space and get togethers. A generous size bedroom has a walk-through closet to the full bathroom. And, a FLEX ROOM/DEN for your home office, library or a game room. This unit comes with Titled Underground Parking. **EXCELLENT LOCATION? For sure!** Bridgeland Heights is in a quiet NO THROUGH TRAFFIC road, nice walkable distance to Downtown Calgary, Walking Trails along the Bow River -RiverWalk/BowRiver Pathway, Restaurants, Coffee Shops, Parks, Off Leash Dog Park, Public Transit, Churches and more. CHECK PHOTOS !!!Don't miss this chance, call your preferred Realtor to view this property.

# Interior

| Interior Features | Breakfast Bar, Walk-In Closet(s)                                                      |
|-------------------|---------------------------------------------------------------------------------------|
| Appliances        | Dishwasher, Electric Stove, Microwave, Range Hood, Refrigerator, Washer/Dryer Stacked |
| Heating           | Natural Gas, Fireplace(s)                                                             |
| Cooling           | None                                                                                  |
| Fireplace         | Yes                                                                                   |
| # of Fireplaces   | 1                                                                                     |
| Fireplaces        | Gas                                                                                   |
| # of Stories      | 5                                                                                     |

# Exterior

Exterior Features Balcony, BBQ gas line

Construction Brick, Stucco