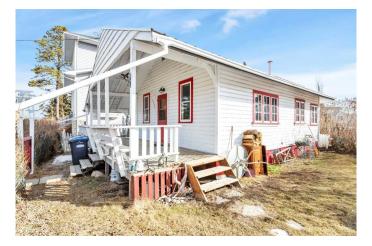

#### \$329,999

2 Bedroom, 1.00 Bathroom, 953 sqft Residential on 0.07 Acres

Cottage Area, Sylvan Lake, Alberta

Charming Cottage – Steps from Sylvan Lake!

Step into a piece of history with this enchanting cottage, nestled just one block from the shimmering waters of Sylvan Lake and its scenic parks. This home exudes warmth and character, offering the perfect blend of vintage charm and a prime resort-town location.

Inside, youâ€<sup>™</sup>II find original hardwood floors and beautifully varnished wood panel walls, creating a cozy, timeless atmosphere. The built-in kitchen table and dining area add to the homeâ€<sup>™</sup>s nostalgic appeal, making every meal feel like a cherished tradition. With two inviting bedrooms, one full bath, and an unfinished basement brimming with potential, this home is ready for your personal touch.

Property Highlights: Authentic character with original hardwood & rich wood paneling, Prime location – 1 block to Sylvan Lake & park,

Charming built-in kitchen table & dining room, Unfinished basement, New foundation done in the 80's– potential for expansion or storage, ,Perfect for year-round living, a weekend retreat, or investment property.