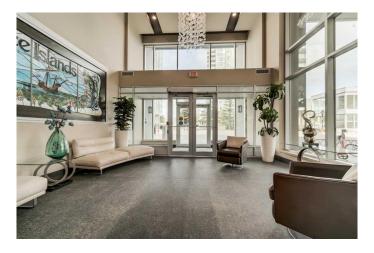

## \$437,777

2 Bedroom, 2.00 Bathroom, 934 sqft Residential on 0.00 Acres

Spruce Cliff, Calgary, Alberta

Welcome to your new home in the Ovation Building at Westgate Park. Offering 2 indoor parking spots This is a fabulous location and amazing views from this terrific, refreshed IMMEDIATE possession condo! Just professionally PAINTED and cleaned for you. TWO titled parking stalls! NEW (2024) oversized LG washer and dryer that you control from your phone. Frigidaire natural gas stove, microwave, and brand NEW refrigerator for the serious chef who enjoys entertaining. The Bosch dishwasher is ultra quiet and makes this kitchen just perfect. Nothing to do, just move right in and make this your beautiful new home!! This 2-bedroom - 2-bathroom Executive Condo offers air conditioning, 9 ft ceilings, and elegance to the space. There are large closets throughout, and the master suite boasts a large walk-in closet. The 2 luxurious bathrooms for this condo have everything you desire. This is a CORNER condo unit which has two walls of windows with the SW exposure, that you can enjoy throughout the year. The engineered HARDWOOD and tile throughout offer that extra touch of luxury to this amazing condo. You can access the fitness room, swimming pool, and jacuzzi through the plus 15 that is located in your lobby, so you don't need to go outside in Calgary's cold winters to enjoy the amenities. Evenings can be enjoyed with the Electric fireplace and everything you need at your fingertips. If you are an avid golfer, the Shaganappi Point Golf Course (

#### **Amenities**

Amenities Elevator(s), Fitness Center, Visitor Parking, Indoor Pool, Recreation

Room, Spa/Hot Tub

Parking Spaces 2

Parking Heated Garage, Parkade