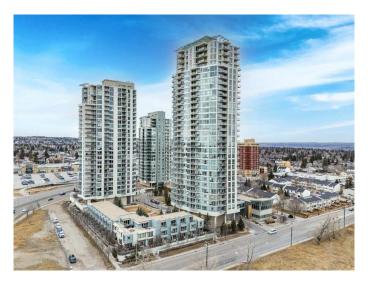

# \$437,777 - 605, 99 Spruce Place Sw, Calgary

MLS® #A2225653

## \$437,777

2 Bedroom, 2.00 Bathroom, 934 sqft Residential on 0.00 Acres

Spruce Cliff, Calgary, Alberta

Welcome to your new home in the Ovation Building at Westgate Park. Offering 2 indoor parking spots This is a fabulous location and amazing views from this terrific, refreshed IMMEDIATE possession condo! Just professionally PAINTED and cleaned for you. TWO titled parking stalls! NEW (2024) oversized LG washer and dryer that you control from your phone. Frigidaire natural gas stove, microwave, and brand NEW refrigerator for the serious chef who enjoys entertaining. The Bosch dishwasher is ultra quiet and makes this kitchen just perfect. Nothing to do, just move right in and make this your beautiful new home!! This 2-bedroom - 2-bathroom Executive Condo offers air conditioning, 9 ft ceilings, and elegance to the space. There are large closets throughout, and the master suite boasts a large walk-in closet. The 2 luxurious bathrooms for this condo have everything you desire. This is a CORNER condo unit which has two walls of windows with the SW exposure, that you can enjoy throughout the year. The engineered HARDWOOD and tile throughout offer that extra touch of luxury to this amazing condo. You can access the fitness room, swimming pool, and jacuzzi through the plus 15 that is located in your lobby, so you don't need to go outside in Calgary's cold winters to enjoy the amenities. Evenings can be enjoyed with the Electric fireplace and everything you need at your fingertips. If you are an avid golfer, the Shaganappi Point Golf Course (