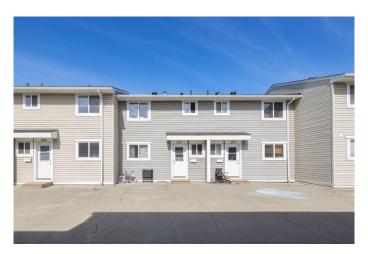

# \$127,900 - 207, 600 Signal Road, Fort McMurray

MLS® #A2225771

## \$127,900

3 Bedroom, 2.00 Bathroom, 958 sqft Residential on 0.00 Acres

Thickwood, Fort McMurray, Alberta

FENCED YARD! Welcome to 207-600 Signal Rd! A fantastic opportunity for first time homeowners or investors alike! This townhome has it's own private fenced backyard making it ideal for kids or pets. See your kids off to school from your front step as St. Gabriel School is located directly across the street and Westview elementary School and Westwood Highschool are also located within 1 block. Theis 3 bedrooms and 1.5 bathroom offers a sunny west facing backyard that is fully fenced. There is 2 car parking in the covered parkade. This unit is currently rented to long term tenants for \$1600/month and they would love to stay. Located in a great central Thickwood location across the street from schools and shopping.