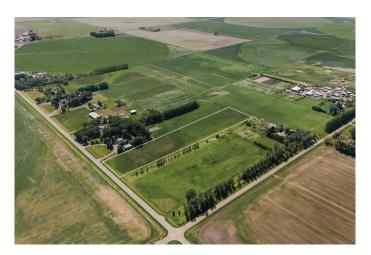

### \$799,900

0 Bedroom, 0.00 Bathroom, Land on 7.76 Acres

NONE, Rural Lethbridge County, Alberta

Here's your chance to own 7.76 acres of land near Lethbridge! This is the ideal spot to build your dream home nice and close to both Lethbridge and Coaldale. The property has natural gas and electrical service along with a community co-op for water. Contact your favourite REALTOR® today!