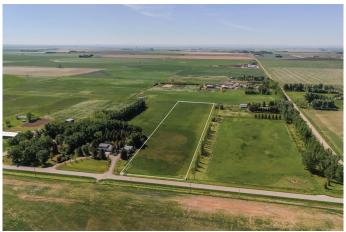

### \$799,900

0 Bedroom, 0.00 Bathroom, Land on 7.76 Acres

NONE, Rural Lethbridge County, Alberta

Here's your chance to own 7.76 acres of land near Lethbridge! This is the ideal spot to build your dream home nice and close to both Lethbridge and Coaldale. The property has natural gas and electrical service along with a community co-op for water. Contact your favourite REALTOR® today!