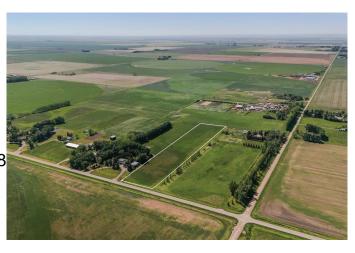

### \$799,900

0 Bedroom, 0.00 Bathroom, Land on 7.76 Acres

NONE, Rural Lethbridge County, Alberta

Here's your chance to own 7.76 acres of land near Lethbridge! This is the ideal spot to build your dream home nice and close to both Lethbridge and Coaldale. The property has natural gas and electrical service along with a community co-op for water. Contact your favourite REALTOR® today!