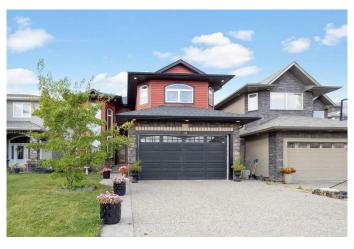

# \$769,000 - 415 Fireweed Crescent, Fort McMurray

MLS® #A2225996

#### \$769,000

7 Bedroom, 5.00 Bathroom, 2,919 sqft Residential on 0.12 Acres

Timberlea, Fort McMurray, Alberta

This Extraordinary Custom-Built Home at 415 Fireweed is located Backing onto a Serene Pond with Unrivaled Views. Featuring 7 bedrooms and 5 full bathrooms, including a Legal Walkout Basement Suite, This Property offers Unparalleled Elegance and functionality.

From the moment you arrive, The Stamped concrete driveway and impressive stonework at the garage entrance create a stunning first impression. As you step inside, the attention to detail is clearâ€"this home is a Masterpiece of Craftsmanship, with Solid wood doors and Custom bathrooms featuring Floor-to-Ceiling tile work like you've never seen before. The rich hardwood floors flow throughout, adding warmth and sophistication.