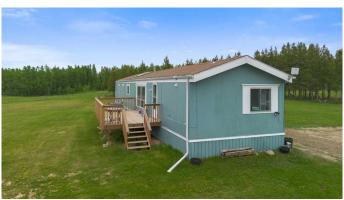

# \$449,900

3 Bedroom, 2.00 Bathroom, 1,204 sqft Residential on 22.52 Acres

NONE, Rural Grande Prairie No. 1, County of, Alberta

This cozy mobile home offers 3 bedrooms and 2 baths, nestled on 22.52 acres of pure Alberta countryside. Perfect for those seeking space, privacy, and endless possibilitiesâ€"bring your animals, your toys, and your dreams! HWT 5-7 years old, Furnace 3 years old, new well pump 2024, roof done on 2012.

#### **Essential Information**

MLS® # A2226203 Price \$449,900

Bedrooms 3
Bathrooms 2.00
Full Baths 2

Square Footage 1,204 Acres 22.52 Year Built 1987

Type Residential Sub-Type Detached

Style Acreage with Residence, Modular Home

## **Exterior**

Exterior Features None

Lot Description No Neighbours Behind

Roof Asphalt Shingle

Construction Other Foundation Piling(s)