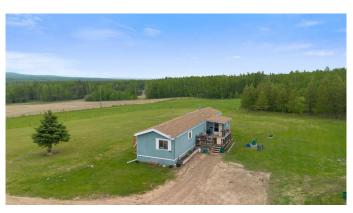

# \$449,900

3 Bedroom, 2.00 Bathroom, 1,204 sqft Residential on 22.52 Acres

NONE, Rural Grande Prairie No. 1, County of, Alberta

This cozy mobile home offers 3 bedrooms and 2 baths, nestled on 22.52 acres of pure Alberta countryside. Perfect for those seeking space, privacy, and endless possibilitiesâ€"bring your animals, your toys, and your dreams! HWT 5-7 years old, Furnace 3 years old, new well pump 2024, roof done on 2012.

#### **Essential Information**

MLS® # A2226203 Price \$449,900

Bedrooms 3
Bathrooms 2.00
Full Baths 2

Square Footage 1,204 Acres 22.52 Year Built 1987

Type Residential Sub-Type Detached

Style Acreage with Residence, Modular Home

## **Exterior**

Exterior Features None

Lot Description No Neighbours Behind

Roof Asphalt Shingle

Construction Other Foundation Piling(s)