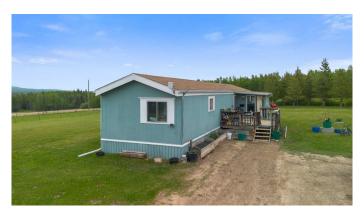

# \$449,900

3 Bedroom, 2.00 Bathroom, 1,204 sqft Residential on 22.52 Acres

NONE, Rural Grande Prairie No. 1, County of, Alberta

This cozy mobile home offers 3 bedrooms and 2 baths, nestled on 22.52 acres of pure Alberta countryside. Perfect for those seeking space, privacy, and endless possibilitiesâ€"bring your animals, your toys, and your dreams! HWT 5-7 years old, Furnace 3 years old, new well pump 2024, roof done on 2012.

#### **Essential Information**

MLS® # A2226203 Price \$449,900

Bedrooms 3
Bathrooms 2.00
Full Baths 2

Square Footage 1,204 Acres 22.52 Year Built 1987

Type Residential Sub-Type Detached

Style Acreage with Residence, Modular Home

## **Exterior**

Exterior Features None

Lot Description No Neighbours Behind

Roof Asphalt Shingle

Construction Other Foundation Piling(s)