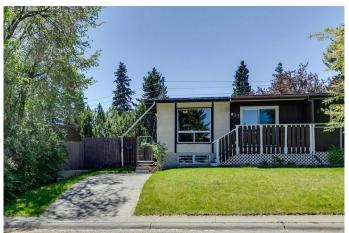

## \$469,900

4 Bedroom, 2.00 Bathroom, 1,036 sqft Residential on 0.08 Acres

Canyon Meadows, Calgary, Alberta

Move into your own home with no condo fees! This fully finished 1/2 duplex features hardwood floors, 2 four piece updated bathrooms, updated kitchen cabinets, 3 good sized bedrooms up and one down! The large living room has vaulted ceilings and newer patio doors opening to a porch. All windows upstairs have been updated as well. This great home is in a great location, close to schools, the LRT and Southcentre Shopping Mall.

#### **Essential Information**

MLS® # A2226213 Price \$469,900

Bedrooms 4
Bathrooms 2.00
Full Baths 2

Square Footage 1,036 Acres 0.08 Year Built 1969

Type Residential

Sub-Type Semi Detached

Style Side by Side, Bi-Level