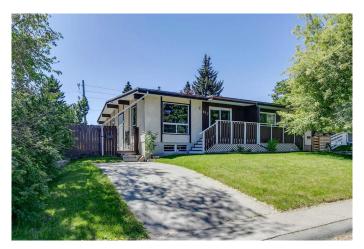

## \$469,900

4 Bedroom, 2.00 Bathroom, 1,036 sqft Residential on 0.08 Acres

Canyon Meadows, Calgary, Alberta

Move into your own home with no condo fees! This fully finished 1/2 duplex features hardwood floors, 2 four piece updated bathrooms, updated kitchen cabinets, 3 good sized bedrooms up and one down! The large living room has vaulted ceilings and newer patio doors opening to a porch. All windows upstairs have been updated as well. This great home is in a great location, close to schools, the LRT and Southcentre Shopping Mall.

#### **Essential Information**

MLS® # A2226213 Price \$469,900

Bedrooms 4
Bathrooms 2.00
Full Baths 2

Square Footage 1,036 Acres 0.08 Year Built 1969

Type Residential

Sub-Type Semi Detached

Style Side by Side, Bi-Level