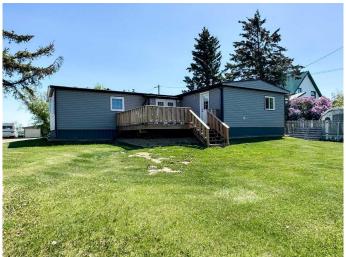

## \$160,000

3 Bedroom, 2.00 Bathroom, 1,487 sqft Residential on 0.20 Acres

NONE, Halkirk, Alberta

Welcome to this well maintained and affordable home in Halkirk. Located only 10 mins from Castor and 25 mins to Stettler. This home layout features a large primary bedroom complete with a full ensuite bathroom for added privacy and convenience and a walk in closet. Two additional bedrooms and 4 piece main bathroom provide plenty of space to accommodate family members, guests or a home office. The living, dining, and kitchen areas are perfect for gatherings and everyday living. Enjoy peace of mind with the recent updates that include newer vinyl flooring, new shingles (July 2024), newer deck & siding (2023), and furnace (2023) This property offers a blend of comfort and convenience, with the added benefits of modern updates. It's the perfect place to call home!

#### **Exterior**

Exterior Features None

Lot Description Corner Lot, Lawn, See Remarks

Roof Asphalt Shingle

Construction Unknown Foundation Piling(s)