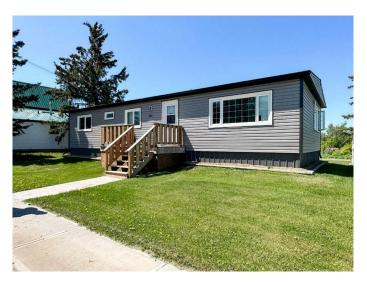

## \$160,000

3 Bedroom, 2.00 Bathroom, 1,487 sqft Residential on 0.20 Acres

NONE, Halkirk, Alberta

Welcome to this well maintained and affordable home in Halkirk. Located only 10 mins from Castor and 25 mins to Stettler. This home layout features a large primary bedroom complete with a full ensuite bathroom for added privacy and convenience and a walk in closet. Two additional bedrooms and 4 piece main bathroom provide plenty of space to accommodate family members, guests or a home office. The living, dining, and kitchen areas are perfect for gatherings and everyday living. Enjoy peace of mind with the recent updates that include newer vinyl flooring, new shingles (July 2024), newer deck & siding (2023), and furnace (2023) This property offers a blend of comfort and convenience, with the added benefits of modern updates. It's the perfect place to call home!

#### **Exterior**

Exterior Features None

Lot Description Corner Lot, Lawn, See Remarks

Roof Asphalt Shingle

Construction Unknown Foundation Piling(s)