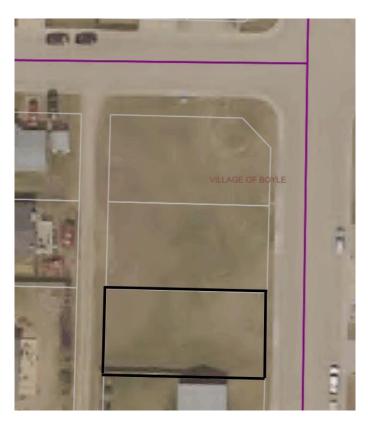

# \$16,500 - 4608 Fourth Street, Boyle

MLS® #A2226248

### Boyle, Boyle, Alberta

Welcome to the Village of Boyle! This bare residential lot offers a fantastic opportunity to build your dream home or investment property in a quiet, family-friendly community. Ideally located, this lot is part of a groupingâ€"two adjacent lots are also available for sale, allowing for expanded development potential or a larger private space.

# **Community Information**

| Address     | 4608 Fourth Street |
|-------------|--------------------|
| Subdivision | Boyle              |
| City        | Boyle              |
| County      | Athabasca County   |
| Province    | Alberta            |
| Postal Code | T0A0M0             |