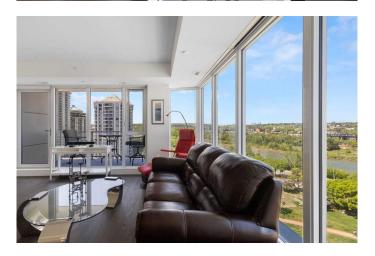

## \$630,000

2 Bedroom, 2.00 Bathroom, 1,045 sqft Residential on 0.00 Acres

Downtown West End, Calgary, Alberta

Welcome to your new home at Avenue West End â€" a beautifully designed 2-bedroom, 2-bathroom condo offering just under 1,000 square feet of modern, fully furnished living. The spacious layout features a bright primary bedroom with luxurious white silk carpet, two large closets, and a spa-like ensuite bathroom with in-floor heating for added comfort. Tucked into a quiet corner is a cozy reading nook, perfect for unwinding with your favorite book. The second bedroom is a versatile space that functions perfectly as a fully equipped home office, complete with quality office furniture, built-in storage, and a dedicated document archiving closet. Whether you're hosting clients or diving into deep work, this space supports productivity while maintaining a peaceful, professional environment. From this SW-facing corner unit, enjoy an unbeatable 240° view of the Bow River, snow-capped mountains, and nearby parks. This home comes fully furnished with brand-new, high-end furniture, uniquely curated by a local artist â€" all included in the rental/sale. The modern kitchen is outfitted with sleek walnut cabinetry, quartz countertops, premium built-in appliances, and ample storage space, perfect for cooking and entertaining.