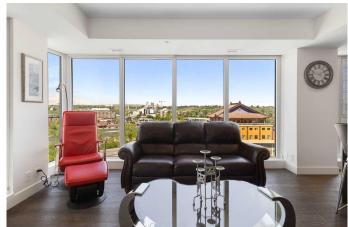

## \$630,000

2 Bedroom, 2.00 Bathroom, 1,045 sqft Residential on 0.00 Acres

Downtown West End, Calgary, Alberta

Welcome to your new home at Avenue West End â€" a beautifully designed 2-bedroom, 2-bathroom condo offering just under 1,000 square feet of modern, fully furnished living. The spacious layout features a bright primary bedroom with luxurious white silk carpet, two large closets, and a spa-like ensuite bathroom with in-floor heating for added comfort. Tucked into a quiet corner is a cozy reading nook, perfect for unwinding with your favorite book. The second bedroom is a versatile space that functions perfectly as a fully equipped home office, complete with quality office furniture, built-in storage, and a dedicated document archiving closet. Whether you're hosting clients or diving into deep work, this space supports productivity while maintaining a peaceful, professional environment. From this SW-facing corner unit, enjoy an unbeatable 240° view of the Bow River, snow-capped mountains, and nearby parks. This home comes fully furnished with brand-new, high-end furniture, uniquely curated by a local artist â€" all included in the rental/sale. The modern kitchen is outfitted with sleek walnut cabinetry, quartz countertops, premium built-in appliances, and ample storage space, perfect for cooking and entertaining.