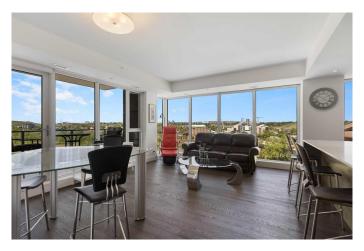

## \$630,000

2 Bedroom, 2.00 Bathroom, 1,045 sqft Residential on 0.00 Acres

Downtown West End, Calgary, Alberta

Welcome to your new home at Avenue West End â€" a beautifully designed 2-bedroom, 2-bathroom condo offering just under 1,000 square feet of modern, fully furnished living. The spacious layout features a bright primary bedroom with luxurious white silk carpet, two large closets, and a spa-like ensuite bathroom with in-floor heating for added comfort. Tucked into a quiet corner is a cozy reading nook, perfect for unwinding with your favorite book. The second bedroom is a versatile space that functions perfectly as a fully equipped home office, complete with quality office furniture, built-in storage, and a dedicated document archiving closet. Whether you're hosting clients or diving into deep work, this space supports productivity while maintaining a peaceful, professional environment. From this SW-facing corner unit, enjoy an unbeatable 240° view of the Bow River, snow-capped mountains, and nearby parks. This home comes fully furnished with brand-new, high-end furniture, uniquely curated by a local artist â€" all included in the rental/sale. The modern kitchen is outfitted with sleek walnut cabinetry, quartz countertops, premium built-in appliances, and ample storage space, perfect for cooking and entertaining.

Located in the heart of Downtown West, you're just a 3-minute walk to the Bow River pathway and 5 minutes to the Downtown West-Kerby C-Train station, with quick access to dining, shopping, parks, and downtown amenities. Additional features include a sunny

south-facing balcony with patio furniture for your morning tea, in-suite laundry, a titled underground parking stall, and a titled storage unit. The building offers a fully equipped fitness center, elegant lobby with concierge service, and after-hours security.