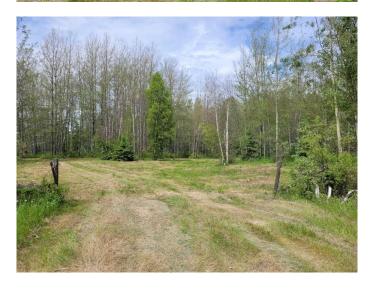

#### \$239,000

0 Bedroom, 0.00 Bathroom, Land on 20.52 Acres

NONE, Rural Brazeau County, Alberta

Experience the ultimate in privacy with this stunning 20.52-acre retreat. Embrace peace and tranquility as you immerse yourself in nature at its finest. This property includes a cabin with loft that awaits your finishing touch and two tree stands. Stroll through the wooded areas, listen to the melodies of the birds, and watch for local wildlife. This secluded haven is conveniently situated just 5 km from the amenities of Breton and a short 45-minute drive to Leduc, with Drayton Valley only 30 minutes away