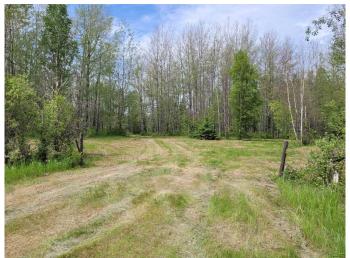

#### \$239,000

0 Bedroom, 0.00 Bathroom, Land on 20.52 Acres

NONE, Rural Brazeau County, Alberta

Experience the ultimate in privacy with this stunning 20.52-acre retreat. Embrace peace and tranquility as you immerse yourself in nature at its finest. This property includes a cabin with loft that awaits your finishing touch and two tree stands. Stroll through the wooded areas, listen to the melodies of the birds, and watch for local wildlife. This secluded haven is conveniently situated just 5 km from the amenities of Breton and a short 45-minute drive to Leduc, with Drayton Valley only 30 minutes away