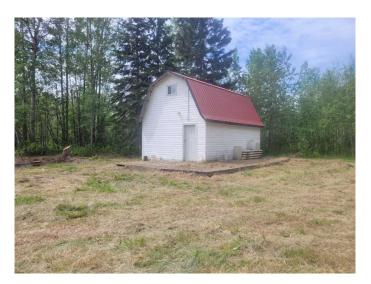

#### \$239,000

0 Bedroom, 0.00 Bathroom, Land on 20.52 Acres

NONE, Rural Brazeau County, Alberta

Experience the ultimate in privacy with this stunning 20.52-acre retreat. Embrace peace and tranquility as you immerse yourself in nature at its finest. This property includes a cabin with loft that awaits your finishing touch and two tree stands. Stroll through the wooded areas, listen to the melodies of the birds, and watch for local wildlife. This secluded haven is conveniently situated just 5 km from the amenities of Breton and a short 45-minute drive to Leduc, with Drayton Valley only 30 minutes away