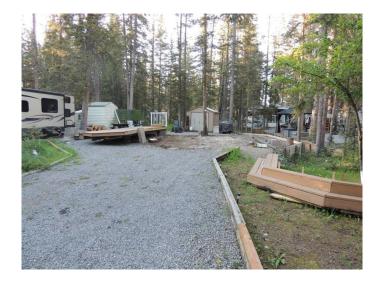

## \$69,900

0 Bedroom, 0.00 Bathroom, Land on 0.11 Acres

NONE, Sundre, Alberta

VERY guiet and treed lot within Tall Timber RV Resort located on the eastern edge of the town of Sundre. Large vinyl shed also on the lot. Also included is the a full length deck (very solid and well maintained ) covered with an aluminum Awning extending your living space, even if it's raining! The large lot is basically maintenance free and backs onto a common green space for extra privacy giving the feel of additional space. Tall Timber RV Resort is a well run 3- Season Park open from April -October. The low maintenance fees (1746.09 annually) also include Power/Water/Sewer). There are many park organized events throughout the camping season for young and old alike. Friday's in the Summer there is a mini Farmer's Market in the park where local Vendors are selling their wares and vegetables and baking and other treasures. Often times there are also Food Trucks to enjoy! On occasion there are Family Dances located in the park's Community Centre, Supervised Dart competitions for the kids and parents, Ball Diamonds, Bocce / Horseshoe pitches and if all that's not enough, there's the Indoor Pool and Hot-tub to enjoy! For the kids there is a couple of playgrounds, Basket-Ball Courts, Pickle-Ball, Gaga Ball, and even a Frisbee Golf course! You can be as busy as you like or you can simply come and enjoy sitting on your deck with a beverage and reading, or visiting with family. Located just over one hour north of the Calgary city limits and approx an hour from Red Deer, it's a beautiful drive through the

#### **Exterior**

Lot Description Backs on to Park/Green Space, Irregular Lot, Low Maintenance

Landscape, No Neighbours Behind, Native Plants