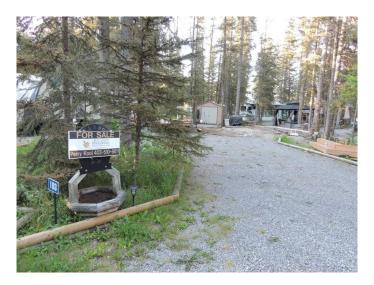

## \$69,900

0 Bedroom, 0.00 Bathroom, Land on 0.11 Acres

NONE, Sundre, Alberta

VERY guiet and treed lot within Tall Timber RV Resort located on the eastern edge of the town of Sundre. Large vinyl shed also on the lot. Also included is the a full length deck (very solid and well maintained ) covered with an aluminum Awning extending your living space, even if it's raining! The large lot is basically maintenance free and backs onto a common green space for extra privacy giving the feel of additional space. Tall Timber RV Resort is a well run 3- Season Park open from April -October. The low maintenance fees (1746.09 annually) also include Power/Water/Sewer). There are many park organized events throughout the camping season for young and old alike. Friday's in the Summer there is a mini Farmer's Market in the park where local Vendors are selling their wares and vegetables and baking and other treasures. Often times there are also Food Trucks to enjoy! On occasion there are Family Dances located in the park's Community Centre, Supervised Dart competitions for the kids and parents, Ball Diamonds, Bocce / Horseshoe pitches and if all that's not enough, there's the Indoor Pool and Hot-tub to enjoy! For the kids there is a couple of playgrounds, Basket-Ball Courts, Pickle-Ball, Gaga Ball, and even a Frisbee Golf course! You can be as busy as you like or you can simply come and enjoy sitting on your deck with a beverage and reading, or visiting with family. Located just over one hour north of the Calgary city limits and approx an hour from Red Deer, it's a beautiful drive through the

rolling hills and as you approach Sundre, you get a Panoramic view of the snow-capped Rocky Mountains! The friendly town of Sundre has everything you need as far as Groceries, Pharmacy, Hospital, Hardware stores, Banking, Restaurants....all within about a 20 minute walk of Tall Timber.....even shorter if you bike into town. For those who Golf, there are several Golf Course's nearby, including the Sundre Golf Club which is about 5 minutes from the park. Come for a drive to Sundre and enjoy the scenery on the way up, and also to see this great listing! Please note that we are selling the lot ONLY, the RV has been removed.