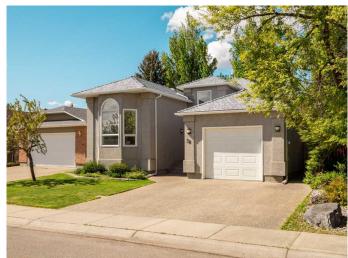

# \$529,000 - 38 Edgewood Place W, Lethbridge

MLS® #A2226623

## \$529,000

5 Bedroom, 3.00 Bathroom, 1,392 sqft Residential on 0.13 Acres

Ridgewood, Lethbridge, Alberta

Looking for a truly unique exceptional family home? Looking for an amazing location in one of the most sought after neighborhoods in Lethbridge? This stunning home offers 5 bedrooms plus and office, or 4 bedrooms plus an office and a gym. This home is the ideal choice for a large family with its unique layout, featuring a Jack and Jill bathroom on the third level catering to the kids, three bedrooms. You will love to entertain in this home with its well laid out kitchen and its striking granite counter tops, stainless steel appliances, spacious and bright dining area and large living room with its wood burning fireplace! Just off of the large Primary bedroom you will find a gorgeous ensuite with a jetted tub, dual sinks, and a separate shower. And also just off the Primary bedroom is a large office or what could be used as a Nursery. This home features so many perks from its wonderful location to the unique layout, beautiful kitchen and dining area, gorgeous living room with a stone woodburning fireplace to a newer 50 year slate tile roof installed in 2018, newer Hot Water tank installed a few years ago and Central Air. As well as a convenient deck off of the dining and kitchen area perfect for BBQing, featuring a gas line to the BBQ. You will spend countless hours out enjoying your huge deck off the rear of the property overlooking the generous lush backyard. The parents will love the quiet crescent location for the kids and the kids will love the large backyard with its playhouse/shed and the