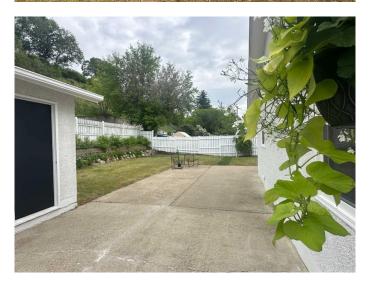

### \$238,000

2 Bedroom, 1.00 Bathroom, 960 sqft Residential on 0.15 Acres

South End, Peace River, Alberta

Step into this freshly redone Gem in the South End of town. This property has had a complete make over with new paint both inside and outside. Starting inside you will see the remodeled kitchen, new vinyl plank flooring throughout the home with most of the windows having been replaced as well as new tasteful light fixtures and updated electrical throughout. Other great features include 9 foot ceilings, laundry hookups on the main floor and a quaint theatre room located downstairs. Located in a unique location that offers a quiet neighborhood and very little traffic. The owner has had everything done for you including new shingles on the house and the heated garage so all there is for you to do is move in and enjoy. Call today for you appointment to view.

#### **Exterior**

Exterior Features Other, Private Yard

Lot Description Back Lane, Landscaped, Lawn, Views

Roof Asphalt Shingle

Construction Stucco

Foundation Poured Concrete, Perimeter Wall