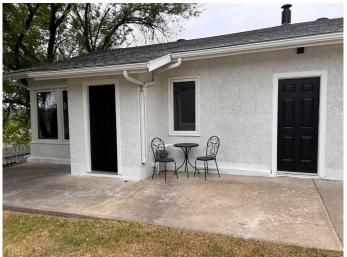

### \$238,000

2 Bedroom, 1.00 Bathroom, 960 sqft Residential on 0.15 Acres

South End, Peace River, Alberta

Step into this freshly redone Gem in the South End of town. This property has had a complete make over with new paint both inside and outside. Starting inside you will see the remodeled kitchen, new vinyl plank flooring throughout the home with most of the windows having been replaced as well as new tasteful light fixtures and updated electrical throughout. Other great features include 9 foot ceilings, laundry hookups on the main floor and a quaint theatre room located downstairs. Located in a unique location that offers a quiet neighborhood and very little traffic. The owner has had everything done for you including new shingles on the house and the heated garage so all there is for you to do is move in and enjoy. Call today for you appointment to view.

#### **Exterior**

Exterior Features Other, Private Yard

Lot Description Back Lane, Landscaped, Lawn, Views

Roof Asphalt Shingle

Construction Stucco

Foundation Poured Concrete, Perimeter Wall