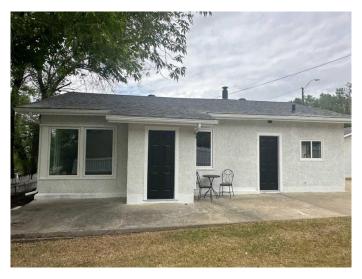

### \$238,000

2 Bedroom, 1.00 Bathroom, 960 sqft Residential on 0.15 Acres

South End, Peace River, Alberta

Step into this freshly redone Gem in the South End of town. This property has had a complete make over with new paint both inside and outside. Starting inside you will see the remodeled kitchen, new vinyl plank flooring throughout the home with most of the windows having been replaced as well as new tasteful light fixtures and updated electrical throughout. Other great features include 9 foot ceilings, laundry hookups on the main floor and a quaint theatre room located downstairs. Located in a unique location that offers a quiet neighborhood and very little traffic. The owner has had everything done for you including new shingles on the house and the heated garage so all there is for you to do is move in and enjoy. Call today for you appointment to view.

#### **Exterior**

Exterior Features Other, Private Yard

Lot Description Back Lane, Landscaped, Lawn, Views

Roof Asphalt Shingle

Construction Stucco

Foundation Poured Concrete, Perimeter Wall