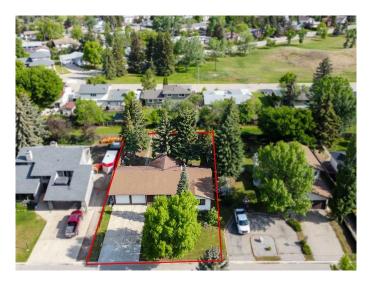

# \$365,000

3 Bedroom, 2.00 Bathroom, 1,472 sqft Residential on 0.22 Acres

South Patterson Place, Grande Prairie, Alberta

Charming Bungalow on a Massive 72x134 Foot Lot on 75th Ave in South Patterson! Nestled in the desirable and family-friendly South Patterson neighborhood of Grande Prairie, this spacious 1472 sq ft bungalow offers an incredible opportunity to live in a tranquil, yet well-connected location. The home sits on an expansive lot and boasts classic charm with a perfect blend of original design features and modern touches. You'll be welcomed by a spacious front entry leading into the formal living and dining room that's ideal for hosting guests or enjoying quiet evenings at home. The kitchen features a cozy breakfast nook, and the adjacent family room, complete with a stunning brick wood-burning fireplace, is perfect for relaxing and unwinding. The master suite features a 3-piece ensuite & double closet, bedrooms 2 and 3 are a good size, and the full bathroom is located just down the hall. The partially developed basement is a bonus, offering a large open area that can be tailored to your needs, and a roughed-in 3rd bathroom & 4th bedroom, laundry area plus abundant storage space. Step outside into the beautiful backyard, where mature trees and well-maintained landscaping create a private, serene atmosphere. Enjoy outdoor living at its best with a covered patio that includes a built-in brick barbecueâ€"perfect for summer gatherings. The oversized 21x26 garage is drywalled, with an electric heater offering plenty of space for vehicles or a workshop.