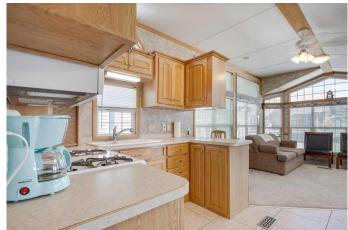

This fully winterized park model unit features an open-concept layout with vaulted ceilings and floor-to-ceiling windows that flood the space with natural light. The spacious living area includes an electric fireplace for cozy evenings, while the modern kitchen is equipped with a gas stove, fridge, microwave, down the hall, you have a stacked washer/dryer. You will be very comfortable with 2 bedrooms, the primary bedroom has beautiful built-ins for storage. Also enjoy a spacious 4 piece bath. Step outside onto the south-facing composite deck, partially covered for all-weather enjoyment. Patio pavers along the side and back provide extended outdoor living space, perfect for morning coffee or enjoying a night under the stars. A 12x9 insulated shed is included for extra storage. Never worry about parking for your boat or golf cart with a 4 car concrete driveway.

#### Interior

Interior Features Vinyl Windows, Vaulted Ceiling(s)

Appliances Microwave, Refrigerator, Stove(s), Washer/Dryer, Window Coverings

Heating Forced Air, Natural Gas

Cooling Central Air

Fireplace Yes # of Fireplaces 1