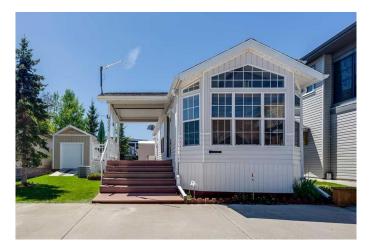

# \$179,900 - 4032, 25054 South Pine Lake Road, Rural Red Deer County

MLS® #A2227149

## \$179,900

2 Bedroom, 1.00 Bathroom, 490 sqft Residential on 0.07 Acres

Whispering Pines, Rural Red Deer County, Alberta

Escape the hustle of city life and enjoy year-round living at the beautiful Whispering Pines Golf & Country Resort. This property is situated on stunning Pine Lake, offering the perfect setting for relaxation, recreation, and creating lasting memories. This lot features an exceptionally clean and well-maintained park model unit, ideal for those looking to downsize, enjoy a peaceful retreat, or entertain family and friends. Just unpack and start enjoying resort living.

This fully winterized park model unit features an open-concept layout with vaulted ceilings and floor-to-ceiling windows that flood the space with natural light. The spacious living area includes an electric fireplace for cozy evenings, while the modern kitchen is equipped with a gas stove, fridge, microwave, down the hall, you have a stacked washer/dryer. You will be very comfortable with 2 bedrooms, the primary bedroom has beautiful built-ins for storage. Also enjoy a spacious 4 piece bath. Step outside onto the south-facing composite deck, partially covered for all-weather enjoyment. Patio pavers along the side and back provide extended outdoor living space, perfect for morning coffee or enjoying a night under the stars. A 12x9 insulated shed is included for extra storage. Never worry about parking for your boat or golf cart with a 4 car concrete driveway.