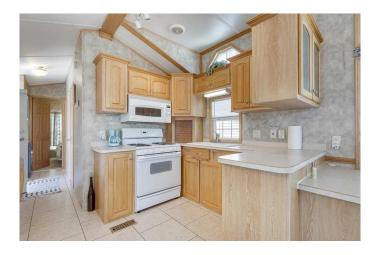

This fully winterized park model unit features an open-concept layout with vaulted ceilings and floor-to-ceiling windows that flood the space with natural light. The spacious living area includes an electric fireplace for cozy evenings, while the modern kitchen is equipped with a gas stove, fridge, microwave, down the hall, you have a stacked washer/dryer. You will be very comfortable with 2 bedrooms, the primary bedroom has beautiful built-ins for storage. Also enjoy a spacious 4 piece bath. Step outside onto the south-facing composite deck, partially covered for all-weather enjoyment. Patio pavers along the side and back provide extended outdoor living space, perfect for morning coffee or enjoying a night under the stars. A 12x9 insulated shed is included for extra storage. Never worry about parking for your boat or golf cart with a 4 car concrete driveway.

#### Interior

Interior Features Vinyl Windows, Vaulted Ceiling(s)

Appliances Microwave, Refrigerator, Stove(s), Washer/Dryer, Window Coverings

Heating Forced Air, Natural Gas

Cooling Central Air

Fireplace Yes # of Fireplaces 1