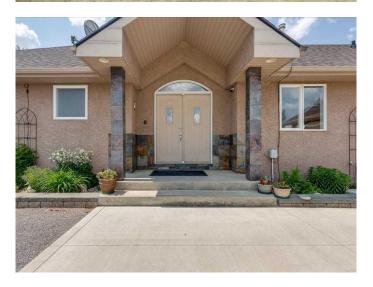

## \$875,000

4 Bedroom, 4.00 Bathroom, 1,820 sqft Residential on 16.31 Acres

NONE, Rural Lacombe County, Alberta

Don't miss out on an opportunity to own this great family home located on 16.3 acres 15 minutes east of Red Deer city limits. Enter the home into a spacious foyer with a view right through the sitting room with large windows overlooking the gorgeous trees back yard. Turn right to the 2 bedrooms up primary with Tub & Shower, and another 4 pce bath. To the left there is an office that comes with desks, could be turned into a 3rd upstairs bedroom if required, open to the sitting room is the dining area and good sized kitchen with lots of counter space for baking. Off the kitchen you will find a beautiful sunroom living area with gas fireplace & garden doors to the open patio & the covered area perfect for a hot tub, also accessible from the primary bedroom. Downstairs has a games/family room, 2 more bedrooms, storage room with built in shelves & a large cold room for all your garden vegetables. There are stairs from the storage area up to the attached heated 25x20 garage currently used as a shop, most shelving & tables included. Off this garage is another 25 x 25 garage also heated and floor drain. Outside there are 2 accessory buildings for parking your lawnmowers and other yard equipment, a large garden with fence to keep the deer out. Many spruce, pine & fruit trees, and 16.3 acres, currently farmed by a neighbour, but open to your use whatever you may need. Come out and join the friendly community of