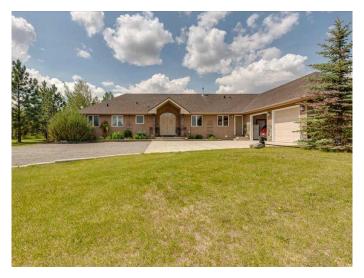

## \$875,000

4 Bedroom, 4.00 Bathroom, 1,820 sqft Residential on 16.31 Acres

NONE, Rural Lacombe County, Alberta

Don't miss out on an opportunity to own this great family home located on 16.3 acres 15 minutes east of Red Deer city limits. Enter the home into a spacious foyer with a view right through the sitting room with large windows overlooking the gorgeous trees back yard. Turn right to the 2 bedrooms up primary with Tub & Shower, and another 4 pce bath. To the left there is an office that comes with desks, could be turned into a 3rd upstairs bedroom if required, open to the sitting room is the dining area and good sized kitchen with lots of counter space for baking. Off the kitchen you will find a beautiful sunroom living area with gas fireplace & garden doors to the open patio & the covered area perfect for a hot tub, also accessible from the primary bedroom. Downstairs has a games/family room, 2 more bedrooms, storage room with built in shelves & a large cold room for all your garden vegetables. There are stairs from the storage area up to the attached heated 25x20 garage currently used as a shop, most shelving & tables included. Off this garage is another 25 x 25 garage also heated and floor drain. Outside there are 2 accessory buildings for parking your lawnmowers and other yard equipment, a large garden with fence to keep the deer out. Many spruce, pine & fruit trees, and 16.3 acres, currently farmed by a neighbour, but open to your use whatever you may need. Come out and join the friendly community of