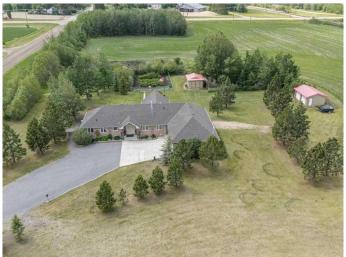

## \$875,000

4 Bedroom, 4.00 Bathroom, 1,820 sqft Residential on 16.31 Acres

NONE, Rural Lacombe County, Alberta

Don't miss out on an opportunity to own this great family home located on 16.3 acres 15 minutes east of Red Deer city limits. Enter the home into a spacious foyer with a view right through the sitting room with large windows overlooking the gorgeous trees back yard. Turn right to the 2 bedrooms up primary with Tub & Shower, and another 4 pce bath. To the left there is an office that comes with desks, could be turned into a 3rd upstairs bedroom if required, open to the sitting room is the dining area and good sized kitchen with lots of counter space for baking. Off the kitchen you will find a beautiful sunroom living area with gas fireplace & garden doors to the open patio & the covered area perfect for a hot tub, also accessible from the primary bedroom. Downstairs has a games/family room, 2 more bedrooms, storage room with built in shelves & a large cold room for all your garden vegetables. There are stairs from the storage area up to the attached heated 25x20 garage currently used as a shop, most shelving & tables included. Off this garage is another 25 x 25 garage also heated and floor drain. Outside there are 2 accessory buildings for parking your lawnmowers and other yard equipment, a large garden with fence to keep the deer out. Many spruce, pine & fruit trees, and 16.3 acres, currently farmed by a neighbour, but open to your use whatever you may need. Come out and join the friendly community of

Haynes. New septic tank & field in 2015, new shingles in 2015 sunroom addition on Screw cement pilings in 2015. New garage furnaces in 2017. Security system/cameras stay.