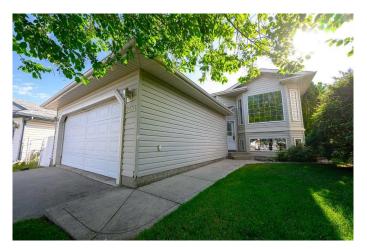

## \$449,900

5 Bedroom, 3.00 Bathroom, 1,107 sqft Residential on 0.13 Acres

Summit., Grande Prairie, Alberta

Don't miss this opportunity to own a fully developed and beautifully updated 5-bedroom plus den home in the quiet, family-friendly neighborhood of Summit. The interior features fresh paint and trim, stylish new light fixtures, and sleek quartz countertops in the kitchen. The main floor includes three bedrooms, including a spacious primary suite with ensuite. The fully finished basement adds two more bedrooms, a den, a third bathroom, and a generous family roomâ€"perfect for entertaining or relaxing. Situated at the end of a quiet street, the private, landscaped yard offers a peaceful retreat. Immediate possession available!

#### **Exterior**

Exterior Features Private Yard

Lot Description Back Yard, City Lot, Cul-De-Sac, Lawn

Roof Asphalt Shingle

Construction Concrete, Vinyl Siding

Foundation Poured Concrete