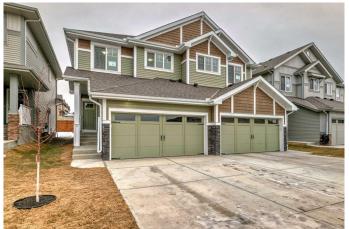

# \$549,900 - 63 Belgian Crescent, Cochrane

MLS® #A2227283

# \$549,900

3 Bedroom, 3.00 Bathroom, 1,630 sqft Residential on 0.07 Acres

Heartland, Cochrane, Alberta

Welcome home to Heartland in Cochrane! This incredible new community invites you to live your adventure so close to the Rockies and within minutes of great parks, pathways, schools, and shopping! With 1629 square feet of open-concept living space, the home is built with your growing family in mind. This duplex features 3 bedrooms, 2.5 bathrooms, side entry, and a front-attached garage. Enjoy extra living space on the main floor with the laundry room on the second floor. The 9-foot ceilings and quartz countertops throughout blends style and functionality for your family to build endless memories

### **Exterior**

Exterior Features Private Entrance, Private Yard

Lot Description Back Yard, Cleared

Roof Asphalt Shingle

Construction Vinyl Siding

Foundation Poured Concrete