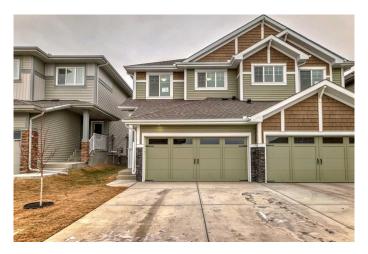

# \$549,900 - 63 Belgian Crescent, Cochrane

MLS® #A2227283

# \$549,900

3 Bedroom, 3.00 Bathroom, 1,630 sqft Residential on 0.07 Acres

Heartland, Cochrane, Alberta

Welcome home to Heartland in Cochrane! This incredible new community invites you to live your adventure so close to the Rockies and within minutes of great parks, pathways, schools, and shopping! With 1629 square feet of open-concept living space, the home is built with your growing family in mind. This duplex features 3 bedrooms, 2.5 bathrooms, side entry, and a front-attached garage. Enjoy extra living space on the main floor with the laundry room on the second floor. The 9-foot ceilings and quartz countertops throughout blends style and functionality for your family to build endless memories

### **Exterior**

Exterior Features Private Entrance, Private Yard

Lot Description Back Yard, Cleared

Roof Asphalt Shingle

Construction Vinyl Siding

Foundation Poured Concrete