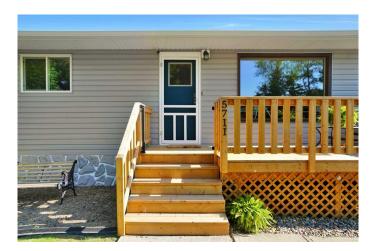

## \$249,999

2 Bedroom, 1.00 Bathroom, 798 sqft Residential on 0.15 Acres

Rosedale, Stettler, Alberta

Welcome to 5711 50A Avenue, an updated bungalow perfectly situated on a guiet street and within walking distance to schools and downtown Stettler. This move-in ready home offers a thoughtful blend of traditional charm and modern updates, making it an ideal choice for first-time buyers, downsizers, or small families. The fully renovated main floor features a bright, modern kitchen complete with white cabinetry and under cabinet lighting, a stylish tile backsplash and updated countertops including sink and faucet. The kitchen is open to the dining area, which offers access to a back deck and yard. Just across the dining space, the living room is filled with natural light and provides a cozy spot to relax. Down the hall, you'll find two comfortable bedrooms and a new 4-piece bathroom with updated fixtures and a clean, fresh aesthetic. Throughout the main floor, updates include new flooring, trim, lighting, and fresh paint, giving the entire space a cohesive look. Most of the vinyl windows have been updated, contributing to improved energy efficiency. The partially finished basement offers a third bedroom and room to customizeâ€"a great opportunity for creating a comfortable flex space, home office, or gym. Additional upgrades made in recent years include a newer furnace and hot water tank, shingles, siding and new front and side decks. The 8x12 shed, built in 2022, provides convenient outdoor storage, while the fully fenced backyard features low-maintenance