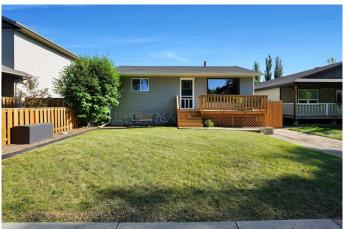

## \$249,999

2 Bedroom, 1.00 Bathroom, 798 sqft Residential on 0.15 Acres

Rosedale, Stettler, Alberta

Welcome to 5711 50A Avenue, an updated bungalow perfectly situated on a guiet street and within walking distance to schools and downtown Stettler. This move-in ready home offers a thoughtful blend of traditional charm and modern updates, making it an ideal choice for first-time buyers, downsizers, or small families. The fully renovated main floor features a bright, modern kitchen complete with white cabinetry and under cabinet lighting, a stylish tile backsplash and updated countertops including sink and faucet. The kitchen is open to the dining area, which offers access to a back deck and yard. Just across the dining space, the living room is filled with natural light and provides a cozy spot to relax. Down the hall, you'll find two comfortable bedrooms and a new 4-piece bathroom with updated fixtures and a clean, fresh aesthetic. Throughout the main floor, updates include new flooring, trim, lighting, and fresh paint, giving the entire space a cohesive look. Most of the vinyl windows have been updated, contributing to improved energy efficiency. The partially finished basement offers a third bedroom and room to customizeâ€"a great opportunity for creating a comfortable flex space, home office, or gym. Additional upgrades made in recent years include a newer furnace and hot water tank, shingles, siding and new front and side decks. The 8x12 shed, built in 2022, provides convenient outdoor storage, while the fully fenced backyard features low-maintenance

landscaping, alley access, and a gravel parking pad for playground/trampoline, RV or trailer storage. With all major updates already taken care of and a location that's close to everything, this charming home is ready for its next chapter. Don't miss the opportunity to make 5711 50A Avenue yours!