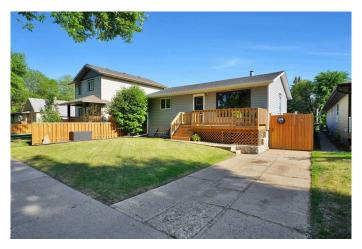

# \$249,999 - 5711 50a Avenue, Stettler

MLS® #A2227317

## \$249,999

2 Bedroom, 1.00 Bathroom, 798 sqft Residential on 0.15 Acres

Rosedale, Stettler, Alberta

Welcome to 5711 50A Avenue, an updated bungalow perfectly situated on a guiet street and within walking distance to schools and downtown Stettler. This move-in ready home offers a thoughtful blend of traditional charm and modern updates, making it an ideal choice for first-time buyers, downsizers, or small families. The fully renovated main floor features a bright, modern kitchen complete with white cabinetry and under cabinet lighting, a stylish tile backsplash and updated countertops including sink and faucet. The kitchen is open to the dining area, which offers access to a back deck and yard. Just across the dining space, the living room is filled with natural light and provides a cozy spot to relax. Down the hall, you'll find two comfortable bedrooms and a new 4-piece bathroom with updated fixtures and a clean, fresh aesthetic. Throughout the main floor, updates include new flooring, trim, lighting, and fresh paint, giving the entire space a cohesive look. Most of the vinyl windows have been updated, contributing to improved energy efficiency. The partially finished basement offers a third bedroom and room to customizeâ€"a great opportunity for creating a comfortable flex space, home office, or gym. Additional upgrades made in recent years include a newer furnace and hot water tank, shingles, siding and new front and side decks. The 8x12 shed, built in 2022, provides convenient outdoor storage, while the fully fenced backyard features low-maintenance