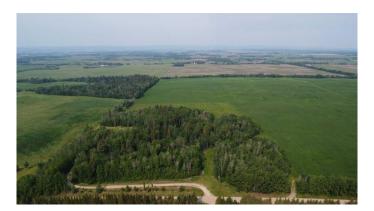

#### \$265,000

0 Bedroom, 0.00 Bathroom, Land on 18.88 Acres

NONE, Rural Lac Ste. Anne County, Alberta

AMAZING VIEW! Building site offering one of or the best long distance views in Lac St Anne County! The long picturesque driveway opens up to a previous cleared building site. This 18.88 acre site is super private, quiet, no dust, high and dry and serviced. The well drillers report boasts a 40 GPM well (pump is in the well). July 2012, Power and gas service is right there also the septic system. There is approximately 7 acres of hay and the perimeter is fenced. Located approximately 5.5 kms an acceptable distance form the fire hall in the town of Mayerthorpe. If you are planning to build your dream home or set up a mobile home don't miss this opportunity!