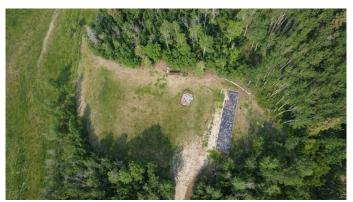

#### \$265,000

0 Bedroom, 0.00 Bathroom, Land on 18.88 Acres

NONE, Rural Lac Ste. Anne County, Alberta

AMAZING VIEW! Building site offering one of or the best long distance views in Lac St Anne County! The long picturesque driveway opens up to a previous cleared building site. This 18.88 acre site is super private, quiet, no dust, high and dry and serviced. The well drillers report boasts a 40 GPM well (pump is in the well). July 2012, Power and gas service is right there also the septic system. There is approximately 7 acres of hay and the perimeter is fenced. Located approximately 5.5 kms an acceptable distance form the fire hall in the town of Mayerthorpe. If you are planning to build your dream home or set up a mobile home don't miss this opportunity!