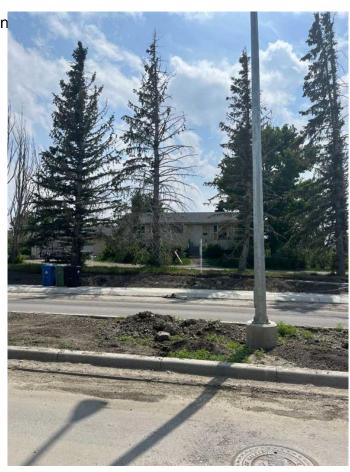

## \$7,000,000

3 Bedroom, 2.00 Bathroom, 1,185 sqft Residential on 3.44 Acres

Saddle Ridge, Calgary, Alberta

!!Builders/ Investor Alert !! An Excellent opportunity to own a 3.44 Acres rectangular parcel of re-development land in the heart of Saddleridge NE Calgary. This land could be easily sub divided into residential lots with city approval and build more than 2500 square feet house on each lots. The most of neighboring parcel of lands are developed or under development and no more land available after this parcel of land. There is a bungalow house in good condition with double attached garage on this land and tenants are paying \$2000/ month. The house is sold in as in condition. This property is walking distance to YMCA, Genesis, Saddletowne LRT, Nelson Mandela School, and shopping Centre, 10 Minutes drive to airport, 20 minutes to Cross Iron Mills and downtown. Act right now to buy this land before it go.

Year Built 1973

Type Residential Sub-Type Detached

Style Acreage with Residence, Bungalow

Status Active