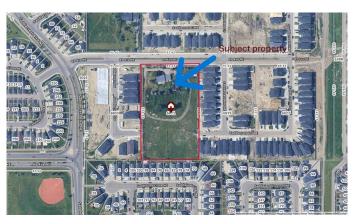

## \$7,000,000

3 Bedroom, 2.00 Bathroom, 1,185 sqft Residential on 3.44 Acres

Saddle Ridge, Calgary, Alberta

!!Builders/ Investor Alert !! An Excellent opportunity to own a 3.44 Acres rectangular parcel of re-development land in the heart of Saddleridge NE Calgary. This land could be easily sub divided into residential lots with city approval and build more than 2500 square feet house on each lots. The most of neighboring parcel of lands are developed or under development and no more land available after this parcel of land. There is a bungalow house in good condition with double attached garage on this land and tenants are paying \$2000/ month. The house is sold in as in condition. This property is walking distance to YMCA, Genesis, Saddletowne LRT, Nelson Mandela School, and shopping Centre, 10 Minutes drive to airport, 20 minutes to Cross Iron Mills and downtown. Act right now to buy this land before it go.

# **Community Information**

Address 6811 89 Avenue Ne

Subdivision Saddle Ridge

City Calgary
County Calgary
Province Alberta
Postal Code T2L4M5