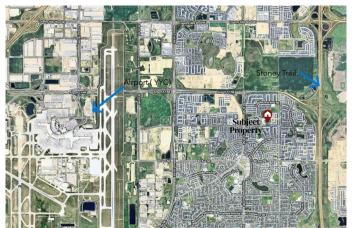

## \$7,000,000

3 Bedroom, 2.00 Bathroom, 1,185 sqft Residential on 3.44 Acres

Saddle Ridge, Calgary, Alberta

!!Builders/ Investor Alert !! An Excellent opportunity to own a 3.44 Acres rectangular parcel of re-development land in the heart of Saddleridge NE Calgary. This land could be easily sub divided into residential lots with city approval and build more than 2500 square feet house on each lots. The most of neighboring parcel of lands are developed or under development and no more land available after this parcel of land. There is a bungalow house in good condition with double attached garage on this land and tenants are paying \$2000/ month. The house is sold in as in condition. This property is walking distance to YMCA, Genesis, Saddletowne LRT, Nelson Mandela School, and shopping Centre, 10 Minutes drive to airport, 20 minutes to Cross Iron Mills and downtown. Act right now to buy this land before it go.