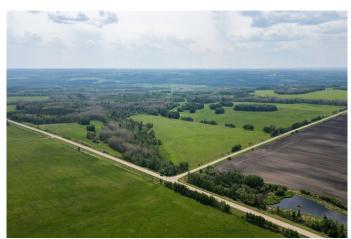

#### \$650,000

0 Bedroom, 0.00 Bathroom, Land on 161.00 Acres

NONE, Rural Wetaskiwin No. 10, County of, Alberta

Much sought after farmland near Pigeon Lake. This 161 acre quarter section is only 3 miles off highway 771 and is currently being used as pasture land. There is lots of opportunity for your livestock on this lush pasture land that features a mix of trees and flat land or the potential to convert it to crop land. Whether you're expanding your farming operation or just getting started, this quarter section is in a great location and is ready for your needs.