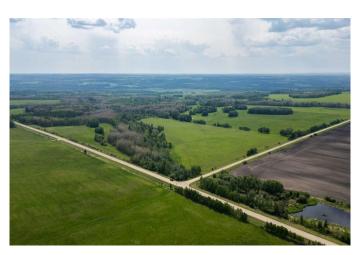

#### \$650,000

0 Bedroom, 0.00 Bathroom, Land on 161.00 Acres

NONE, Rural Wetaskiwin No. 10, County of, Alberta

Much sought after farmland near Pigeon Lake. This 161 acre quarter section is only 3 miles off highway 771 and is currently being used as pasture land. There is lots of opportunity for your livestock on this lush pasture land that features a mix of trees and flat land or the potential to convert it to crop land. Whether you're expanding your farming operation or just getting started, this quarter section is in a great location and is ready for your needs.