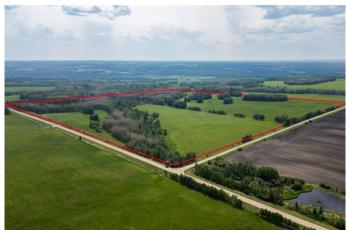

#### \$650,000

0 Bedroom, 0.00 Bathroom, Land on 161.00 Acres

NONE, Rural Wetaskiwin No. 10, County of, Alberta

Much sought after farmland near Pigeon Lake. This 161 acre quarter section is only 3 miles off highway 771 and is currently being used as pasture land. There is lots of opportunity for your livestock on this lush pasture land that features a mix of trees and flat land or the potential to convert it to crop land. Whether you're expanding your farming operation or just getting started, this quarter section is in a great location and is ready for your needs.