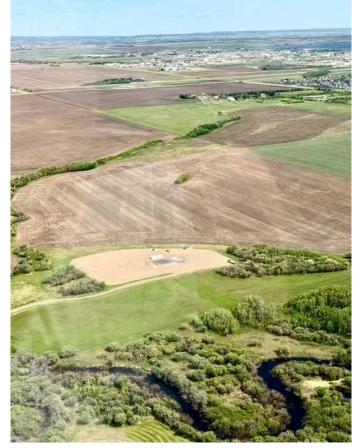

# \$799,900 - Lot 1 0020137, Clairmont

MLS® #A2227768

\$799,900

0 Bedroom, 0.00 Bathroom, Land on 22.45 Acres

NONE, Clairmont, Alberta

RARE OPPORTUNITY â€" 22 ACRES **BORDERING BEAR CREEK GOLF COURSE!** Discover the perfect blend of privacy, nature, and business potential with this one-of-a-kind approximately 22-acre parcel located right on the edge of the city. A true dream property with Bear Creek meandering through, this gorgeous treed acreage offers the ideal setting to build your forever home. A fenced and cleared building site is ready and waiting, surrounded by mature trees that provide both beauty and privacy. The north portion of the property is zoned for commercial or industrial use and features a graveled and serviced site â€" the ideal spot to build a shop, operate a home-based business, or create the ultimate man-cave. There's also a couple of acres of graveled yard site, giving you space and flexibility to suit your vision. This incredible acreage sides the Bear Creek Golf course, has pavement right to your driveway, enjoys low county taxes, and offers unbeatable convenience just minutes from town. Whether you're looking to build your dream home, run a business from your backyard, or enjoy the best of both worlds â€" this is the opportunity you've been waiting for. Don't miss your chance to have it all!