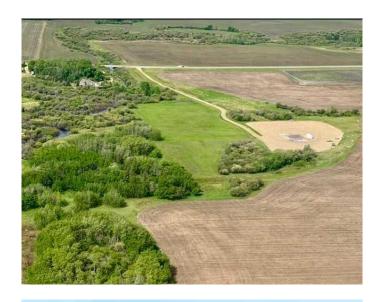

# \$799,900 - Lot 1 0020137, Clairmont

MLS® #A2227768

\$799,900

0 Bedroom, 0.00 Bathroom, Land on 22.45 Acres

NONE, Clairmont, Alberta

RARE OPPORTUNITY â€" 22 ACRES **BORDERING BEAR CREEK GOLF COURSE!** Discover the perfect blend of privacy, nature, and business potential with this one-of-a-kind approximately 22-acre parcel located right on the edge of the city. A true dream property with Bear Creek meandering through, this gorgeous treed acreage offers the ideal setting to build your forever home. A fenced and cleared building site is ready and waiting, surrounded by mature trees that provide both beauty and privacy. The north portion of the property is zoned for commercial or industrial use and features a graveled and serviced site â€" the ideal spot to build a shop, operate a home-based business, or create the ultimate man-cave. There's also a couple of acres of graveled yard site, giving you space and flexibility to suit your vision. This incredible acreage sides the Bear Creek Golf course, has pavement right to your driveway, enjoys low county taxes, and offers unbeatable convenience just minutes from town. Whether you're looking to build your dream home, run a business from your backyard, or enjoy the best of both worlds â€" this is the opportunity you've been waiting for. Don't miss your chance to have it all!