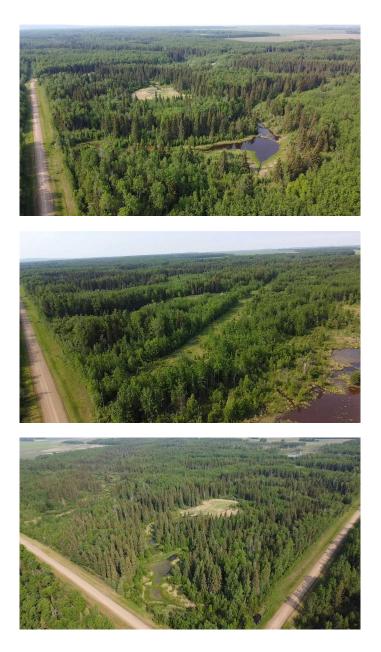

#### \$250,000

0 Bedroom, 0.00 Bathroom, Land on 135.00 Acres

NONE, Rural Big Lakes County, Alberta

This exceptional 135-acre treed property is 3/4 fenced and a nature lover's paradise, offering unparalleled privacy and natural beauty. A serene creek winds through the land, attracting a wide variety of wildlife—making it a prime spot for hunters. Bordering vast Crown land and just a short distance from the renowned trophy fishing at Snipe Lake, this property offers endless opportunities for outdoor adventure. Whether you're looking to build a cabin, create a private getaway, or simply enjoy the land, this rare piece of wilderness provides the perfect setting for your outdoor dreams.