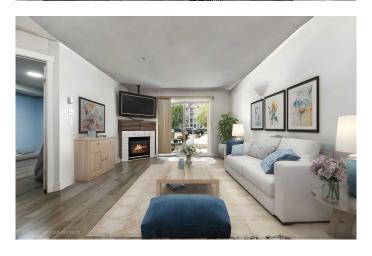

# \$318,900

2 Bedroom, 2.00 Bathroom, 835 sqft Residential on 0.00 Acres

Somerset, Calgary, Alberta

Welcome to this spacious ground floor 2 bed, 2 bath end unit in the heart of Somerset! Enjoy an open-concept layout with a functional kitchen, bright living area, and direct access to a private patioâ€"perfect for morning coffee or easy pet access. The primary bedroom features a walk-through closet and private ensuite. This unit includes in-suite laundry, assigned parking, and is part of a well-managed building with condo fees that cover electricity, heat, gas, and maintenance. Just steps from the LRT, shopping, restaurants, and parksâ€"ideal for first-time buyers, downsizers, or investors!

#### Interior

See Remarks Interior Features

Dishwasher, Microwave, Refrigerator, Stove(s), Washer/Dryer **Appliances** 

Heating Baseboard

Cooling None Fireplace Yes 1

# of Fireplaces

**Fireplaces** Gas