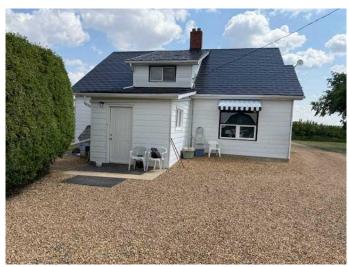

#### \$487,000

4 Bedroom, 3.00 Bathroom, 1,271 sqft Residential on 5.20 Acres

NONE, Drumheller, Alberta

Country Living within the Municipality of Drumheller just minutes from downtown nestled in the trees off the Verdant Valley highway. The perfect Hobby Farm awaits you. Come and check out this 1.5 story retro home situated on 5.2 acres. This home features 4 bedrooms and 2.5 bathrooms. Main floor Laundry, powder room, a cute cozy kitchen/dining area and an oversized living room with a gas fireplace. The upper level features two bedrooms with 2 built in single beds and built in drawers. In the basement you will find cold storage, a spare room and a family room, with another gas fireplace. The property features a barn, Quonset with concrete floor, tack room, animal shelters, corals and several outbuildings awaiting use/repurposing. Upgrades in the past two years include new vinyl windows, new furnace, pressure tank, pump and hot water tank. In 2002/2004, 50 year metal roof was put on the house, metal roof was put on the garage and the barn was tinned. There is a 4500 Gallon Cistern in the basement that is only partially filled and used for back up water supply. The property is on municipal water and garbage pick up. Don't wait book a showing today !!

Exterior Features Fire Pit, Private Yard, Storage, Awning(s)

| Lot Description | Back Lane, Back Yard, Front Yard, Gentle Sloping, Lawn, Low Maintenance Landscape, Many Trees, Private |  |
|-----------------|--------------------------------------------------------------------------------------------------------|--|
| Roof            | Metal                                                                                                  |  |
| Construction    | Concrete, Mixed                                                                                        |  |
| Foundation      | Poured Concrete                                                                                        |  |