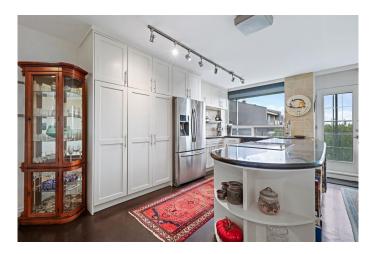

Stylish finishes include hardwood floors in the bedrooms, stained concrete in the main living areas, expansive granite countertops, stainless steel appliances, and custom cabinetry offering excellent storage. The unit includes two generously sized bedrooms with hardwood flooring, a dedicated office, and a well-appointed 4-piece bathroom. There's also easy potential to add in-suite laundry.

#### Interior

Interior Features Closet Organizers, Kitchen Island, Open Floorplan, Storage Appliances Dishwasher, Electric Stove, Refrigerator, Window Coverings

Heating Hot Water

Cooling None