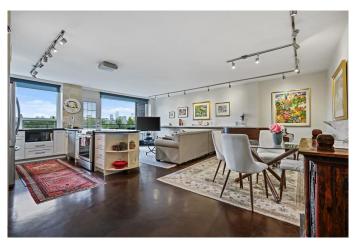

# \$535,000

2 Bedroom, 1.00 Bathroom, 1,039 sqft Residential on 0.00 Acres

Rideau Park, Calgary, Alberta

Gorgeous inner-city condo with stunning downtown views, just steps from parks and the vibrant shops and restaurants of Mission. This beautifully updated home features an open-concept layout with a spacious living and dining area, a modern kitchen, and a private balconyâ€"an ideal setup for entertaining family and friends.

Stylish finishes include hardwood floors in the bedrooms, stained concrete in the main living areas, expansive granite countertops, stainless steel appliances, and custom cabinetry offering excellent storage. The unit includes two generously sized bedrooms with hardwood flooring, a dedicated office, and a well-appointed 4-piece bathroom. There's also easy potential to add in-suite laundry.

Enjoy peaceful mornings on your balcony, strolls through nearby parks, or a refreshing swim in the building's outdoor pool. This quiet, secure building offers the convenience of a main floor entrance with a second-story balcony, and includes assigned parking for two vehicles. A rare opportunity to enjoy inner-city living in a serene, park-like setting.