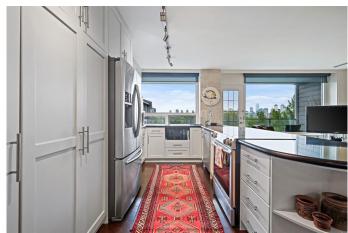

Stylish finishes include hardwood floors in the bedrooms, stained concrete in the main living areas, expansive granite countertops, stainless steel appliances, and custom cabinetry offering excellent storage. The unit includes two generously sized bedrooms with hardwood flooring, a dedicated office, and a well-appointed 4-piece bathroom. There's also easy potential to add in-suite laundry.

#### Interior

Interior Features Closet Organizers, Kitchen Island, Open Floorplan, Storage Appliances Dishwasher, Electric Stove, Refrigerator, Window Coverings

Heating Hot Water

Cooling None