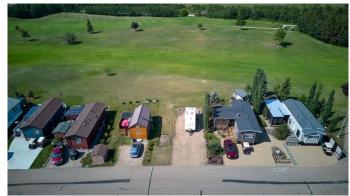

# \$99,999

0 Bedroom, 0.00 Bathroom, Land on 0.10 Acres

Whispering Pines, Rural Red Deer County, Alberta

Here is your OPPORTUNITY to own a fantastic lot at Whispering Pines Golf & Country Club Resort- a 175 acre GATED COMMUNITY . Park your RV, buy a park model home or build a cabin. Enjoy all the outdoor activities such as boating, sea doing, water sports .. at Pine Lake as well as all the amenities The RESORT has to offer including 18 hole, golf course, restaurant, lounge and patio, driving range, playground, sports courts, laundry, facilities, putting green, event facility, indoor swimming, pool, and hot tub and exercise room. Enjoy winter activities, such as snowmobiling, ice fishing and skating! Only 20 minutes south east of Red Deer. Don't miss out on this fantastic opportunity and start enjoying LAKE life!

### **Community Information**

Address 5019, 25054 South Pine Lake Road

Subdivision Whispering Pines

City Rural Red Deer County

County Red Deer County

Province Alberta
Postal Code T0M 1R0