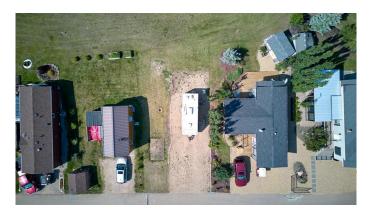

# \$99,999

0 Bedroom, 0.00 Bathroom, Land on 0.10 Acres

Whispering Pines, Rural Red Deer County, Alberta

Here is your OPPORTUNITY to own a fantastic lot at Whispering Pines Golf & Country Club Resort- a 175 acre GATED COMMUNITY . Park your RV, buy a park model home or build a cabin. Enjoy all the outdoor activities such as boating, sea doing, water sports .. at Pine Lake as well as all the amenities The RESORT has to offer including 18 hole, golf course, restaurant, lounge and patio, driving range, playground, sports courts, laundry, facilities, putting green, event facility, indoor swimming, pool, and hot tub and exercise room. Enjoy winter activities, such as snowmobiling, ice fishing and skating! Only 20 minutes south east of Red Deer. Don't miss out on this fantastic opportunity and start enjoying LAKE life!

### **Community Information**

Address 5019, 25054 South Pine Lake Road

Subdivision Whispering Pines

City Rural Red Deer County

County Red Deer County

Province Alberta
Postal Code T0M 1R0