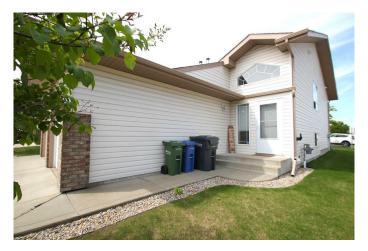

## \$257,900

2 Bedroom, 2.00 Bathroom, 720 sqft Residential on 0.06 Acres

Oriole Park West, Red Deer, Alberta

Great place to start and call home. one of the most affordable entry level properties you can buy that offer more than 1400 Sq ft of development with a single attached garage. Quiet well run community with reasonable condo fees of \$295.58 per month. You will enjoy this floor plan with an open and inviting concept with vaulted ceilings, large kitchen with large Island, den area 2 bedrooms and 2 bathrooms and lots of large windows make for a very desirable layout. Presently rented with Lease in place until Dec 31 2025.

#### **Exterior**

Exterior Features None
Lot Description Other

Roof Asphalt Shingle

Construction Vinyl Siding, Wood Frame

Foundation Poured Concrete