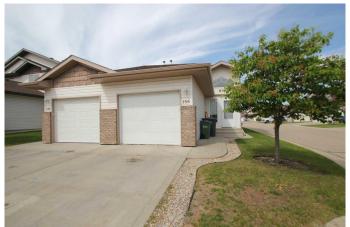

## \$257,900

2 Bedroom, 2.00 Bathroom, 720 sqft Residential on 0.06 Acres

Oriole Park West, Red Deer, Alberta

Great place to start and call home. one of the most affordable entry level properties you can buy that offer more than 1400 Sq ft of development with a single attached garage. Quiet well run community with reasonable condo fees of \$295.58 per month. You will enjoy this floor plan with an open and inviting concept with vaulted ceilings, large kitchen with large Island, den area 2 bedrooms and 2 bathrooms and lots of large windows make for a very desirable layout. Presently rented with Lease in place until Dec 31 2025.

#### **Amenities**

Amenities None

Parking Spaces 2

Parking Single Garage Attached

# of Garages 1