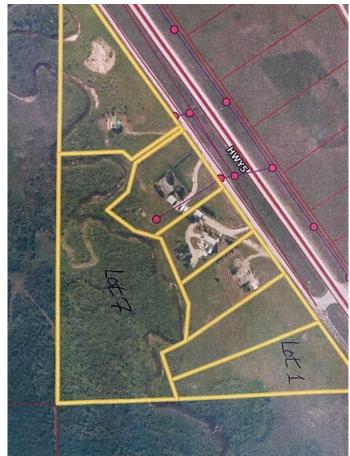

## \$325,000

0 Bedroom, 0.00 Bathroom, Land on 3.30 Acres

NONE, Rural Cardston County, Alberta

Rare 3+ acre parcel is located IMMEDIATELY outside of Waterton Lakes National Park! This beautiful property offers many building sites with no timeline to construct. Breathtaking mountain views and pristine mountain air will be yours! Build your cottage or year-round residence on this parcel of land as there are no restrictive covenants in place. Lot 7 (9+ acres) across the creek is also for sale.

## **Community Information**

Address 23015a Highway 5

Subdivision NONE

City Rural Cardston County

County Cardston County

Province Alberta
Postal Code T0K 0K0