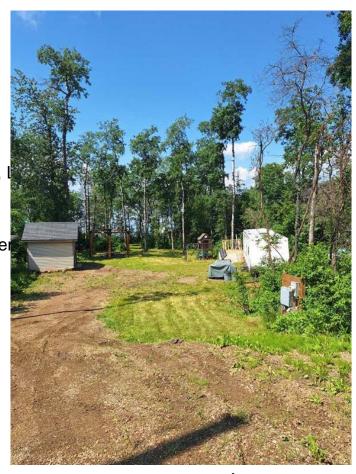

## \$230,000

0 Bedroom, 0.00 Bathroom, Land on 0.37 Acres

Golden Sands, Lac La Biche County, Alberta

Hello Summer! Looking for a beach front property to make your own? This cleared .37 of an acre level lot with power on site is awaiting your vision, RV's Welcome. There are 2 sheds on site, one with power a pergola and children's playset included, the camper is also negotiable. Located in popular Golden Sands on Lac La Biche Lake. Golden Sands offers a perfect mix of full time and recreational residence, no building restrictions, a public boat launch, public beach and newly built play ground. Lac La Biche Lake is a premier water sport lake offering year round outdoor activities, including but not limited to fantastic fishing!! Get in on the fun! Call to get in on your own personal adventure!