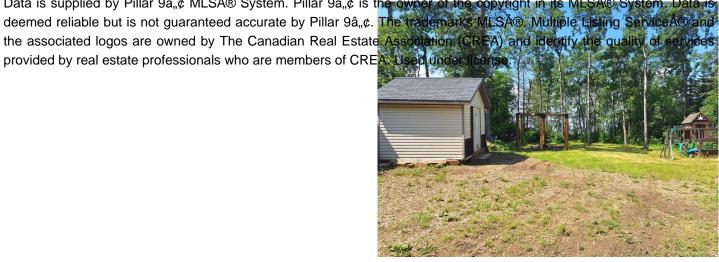

## \$230,000

0 Bedroom, 0.00 Bathroom, Land on 0.37 Acres

Golden Sands, Lac La Biche County, Alberta

Hello Summer! Looking for a beach front property to make your own? This cleared .37 of an acre level lot with power on site is awaiting your vision, RV's Welcome. There are 2 sheds on site, one with power a pergola and children's playset included, the camper is also negotiable. Located in popular Golden Sands on Lac La Biche Lake. Golden Sands offers a perfect mix of full time and recreational residence, no building restrictions, a public boat launch, public beach and newly built play ground. Lac La Biche Lake is a premier water sport lake offering year round outdoor activities, including but not limited to fantastic fishing!! Get in on the fun! Call to get in on your own personal adventure!