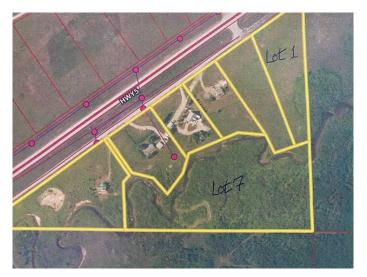

### \$275,000

0 Bedroom, 0.00 Bathroom, Land on 9.07 Acres

NONE, Rural Cardston County, Alberta

Unique 9 acre parcel located just outside Waterton Lakes National Park. This property envelops a creek which meanders throughout the entire width of the land! Located in a small subdivision, this incorporates an access route which will require a bridge for vehicle access. There is no time line to build. Lot 1 is also available for sale.