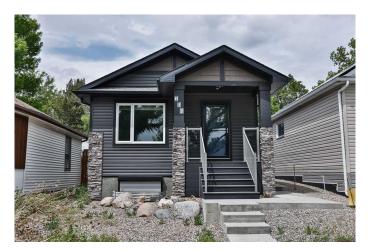

## \$320,000

2 Bedroom, 2.00 Bathroom, 762 sqft Residential on 0.06 Acres

London Road, Lethbridge, Alberta

Like new in many ways, this 762 sq. ft. bi-level built in 2017 nestled in the heart of London Road may just be the opportunity you've been waiting for. Fully developed with one bedroom and bathroom up, a second bedroom and bathroom down, a spacious family / living room on each level, and modern finishes throughout. Out back you'll find a large composite rear deck connecting the house to a 22X24 double detached garage that is finished to paint stage (or better). Most windows on the house and garage are fortified with metal roll shutters for both privacy and security. All this in walking distance to the downtown core, or a walk along the coulee's edge. Call your REALTOR® r for details on the protocol for offers and possession. \*\*Sold on an "as-is, where-is on completion― basis with no warranties or representations.

## **Essential Information**

MLS® # A2228595 Price \$320,000

Bedrooms 2

Bathrooms 2.00

Full Baths 2

Square Footage 762

Acres 0.06

Year Built 2017

Type Residential
Sub-Type Detached
Style Bungalow
Status Active