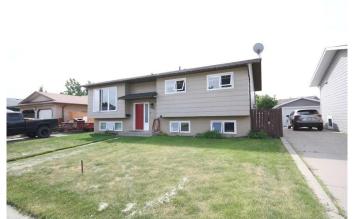

# \$360,000 - 4634 60 Ave, Taber

MLS® #A2228660

# \$360,000

5 Bedroom, 2.00 Bathroom, 1,162 sqft Residential on 0.17 Acres

NONE, Taber, Alberta

Charming Bi-Level Home with Great Potential! This 1,162 sq ft bi-level is ideally located just steps from local schools and parks, making it perfect for families or anyone seeking a vibrant community atmosphere. Featuring a functional layout with generous natural light, this home offers solid bones and ample space to create your dream interior. While it does require some interior renovations, it presents a fantastic opportunity for customization and added value. Whether you're an investor or a homeowner ready to put in some work, this property is full of potential!

#### **Essential Information**

MLS® # A2228660 Price \$360,000

Bedrooms 5
Bathrooms 2.00
Full Baths 2

Square Footage 1,162 Acres 0.17 Year Built 1985

Type Residential
Sub-Type Detached
Style Bi-Level
Status Active