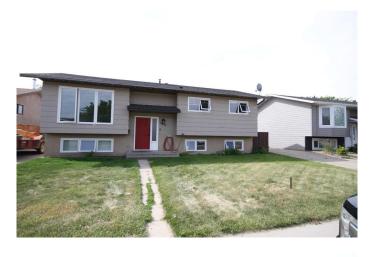

# \$360,000 - 4634 60 Ave, Taber

MLS® #A2228660

# \$360,000

5 Bedroom, 2.00 Bathroom, 1,162 sqft Residential on 0.17 Acres

NONE, Taber, Alberta

Charming Bi-Level Home with Great Potential! This 1,162 sq ft bi-level is ideally located just steps from local schools and parks, making it perfect for families or anyone seeking a vibrant community atmosphere. Featuring a functional layout with generous natural light, this home offers solid bones and ample space to create your dream interior. While it does require some interior renovations, it presents a fantastic opportunity for customization and added value. Whether you're an investor or a homeowner ready to put in some work, this property is full of potential!

#### **Essential Information**

MLS® # A2228660 Price \$360,000

Bedrooms 5
Bathrooms 2.00
Full Baths 2

Square Footage 1,162 Acres 0.17 Year Built 1985

Type Residential
Sub-Type Detached
Style Bi-Level
Status Active