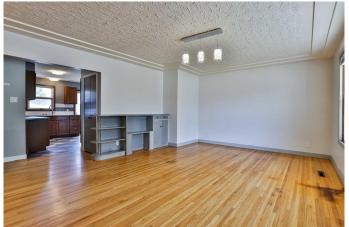

The main floor features 3 bedrooms, a large living room with a picture window, and a functional kitchen with backyard access.

Downstairs includes a 4th bedroom (window does not meet egress), a framed-in area for a potential 5th bedroom, a roughed-in second bathroom, and plenty of additional space ready for future development.