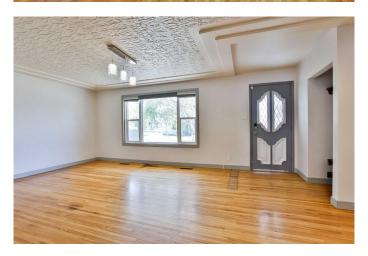

The main floor features 3 bedrooms, a large living room with a picture window, and a functional kitchen with backyard access.

Downstairs includes a 4th bedroom (window does not meet egress), a framed-in area for a potential 5th bedroom, a roughed-in second bathroom, and plenty of additional space ready for future development.