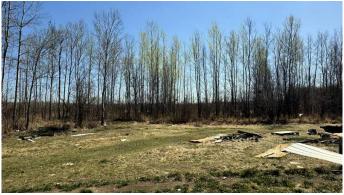

#### \$179,000

0 Bedroom, 0.00 Bathroom, Land on 80.28 Acres

NONE, Athabasca, Alberta

80 acres - pt. NW 24-63-24 W of 4 located just 4 kms off Hwy 2 at Perryvale turnoff. A great location to build your home or for a recreational property. Gated driveway that wraps around in the trees for a very private living space. The bush has had many trails built through for walking or quadding. There is power on the property, there is some cleanup to do to get started.