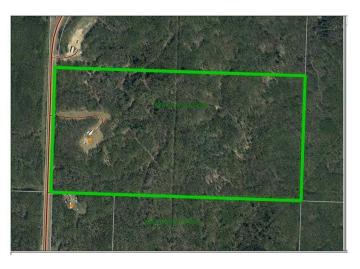

#### \$179,000

0 Bedroom, 0.00 Bathroom, Land on 80.28 Acres

NONE, Athabasca, Alberta

80 acres - pt. NW 24-63-24 W of 4 located just 4 kms off Hwy 2 at Perryvale turnoff. A great location to build your home or for a recreational property. Gated driveway that wraps around in the trees for a very private living space. The bush has had many trails built through for walking or quadding. There is power on the property, there is some cleanup to do to get started.