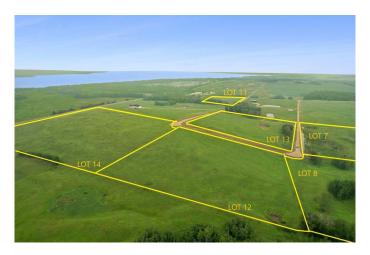

# \$344,000 - On Township Road 422 Lot 14, Rural Ponoka County

MLS® #A2228736

# \$344,000

0 Bedroom, 0.00 Bathroom, Land on 20.00 Acres

NONE, Rural Ponoka County, Alberta

With 20+- acres of beautiful lake views, this lots rests just one mile up the road from the shoreline at Parkland Beach, within the newly developing Seibel Subdivision. This six-lot bare land subdivision offers a rare opportunity to build in a peaceful setting with lake life just minutes away. Lot sizes range from 8.39+/-acres up to 20+/- acres, with prices ranging from \$158,000 to \$344,00, depending on size and services. These lots may be purchased with full services for an additional \$25,000. This includes power, gas, and an access road with culvert at the buyer's preferred location within the property.

This is a newly developed subdivisionâ€"clean, organized, and thoughtfully laid out. Some parcels enjoy direct, elevated views of Gull Lakeâ€"ideal for taking in sunsets or planning a home that makes the most of the scenery. All lots are within moments of the public boat dock, fishing spots, swimming beach, and a full range of water sports access, making this an excellent choice for those drawn to lake living.