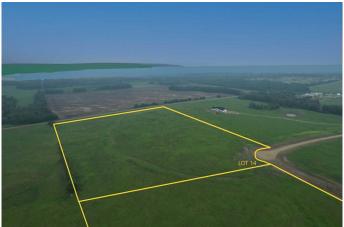

# \$344,000 - On Township Road 422 Lot 14, Rural Ponoka County

MLS® #A2228736

# \$344,000

0 Bedroom, 0.00 Bathroom, Land on 20.00 Acres

NONE, Rural Ponoka County, Alberta

With 20+- acres of beautiful lake views, this lots rests just one mile up the road from the shoreline at Parkland Beach, within the newly developing Seibel Subdivision. This six-lot bare land subdivision offers a rare opportunity to build in a peaceful setting with lake life just minutes away. Lot sizes range from 8.39+/-acres up to 20+/- acres, with prices ranging from \$158,000 to \$344,00, depending on size and services. These lots may be purchased with full services for an additional \$25,000. This includes power, gas, and an access road with culvert at the buyer's preferred location within the property.

Access is straightforward and simpleâ€"no gravel travel, no confusing turnsâ€"just direct approach off paved roads. Located within Ponoka County, the area blends quiet, rural character with easy access to year-round recreation. Gull Lake Public Beach and Gull Lake Golf Course are just down the road, offering swimming, boating, and summer