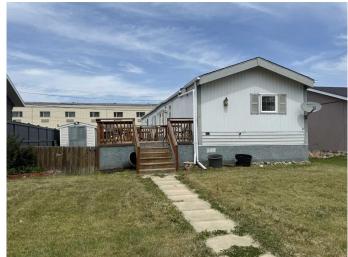

### \$95,000

2 Bedroom, 2.00 Bathroom, 1,078 sqft Residential on 0.14 Acres

NONE, Hanna, Alberta

Perfect Starter, Retirement, or Investment Property! This well-maintained 2-bedroom, 2-bathroom home is an ideal choice whether you're looking to downsize, get into the market, or invest in a solid revenue property. Thoughtfully designed, the layout features two generously sized bedrooms located at opposite ends of the home for added privacyâ€"each with its own full bathroom. Enjoy the open and inviting living room that flows into the eat-in kitchenâ€"perfect for everyday living and entertaining. Recent updates include new flooring, fresh paint, and modernized bathrooms. With three decks on both the east and west sides, there's no shortage of space to relax outdoors. The home also features a convenient ramp for easy access, rear parking (gravel pad), and an outdoor storage shed. Ample space, practical features, and a well-planned layout make this home a must-see. At this price, it won't last longâ€"book your showing today!