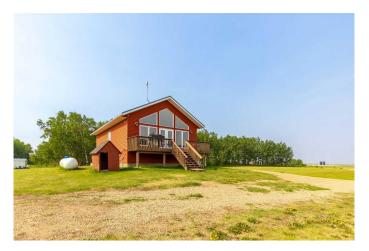

## \$339,900

3 Bedroom, 2.00 Bathroom, 990 sqft Residential on 9.93 Acres

NONE, Lashburn, Saskatchewan

Enjoy the peace and space of country living with this secluded acreage located just minutes from Lashburn. Sitting on just under 10 acres, this property offers privacy, room to grow, and plenty of natural beauty. Surrounded by mature trees that create a strong shelter belt, it's the perfect setting for anyone looking to enjoy quiet living away from the busy city.

The property includes a detached two-car garage, ideal for vehicles, storage, or a workshop. With lots of open space and endless potential, this acreage is ready for your dream home, hobby farm, or weekend getaway. If you're looking for land, privacy, and a great location close to town, this one is worth a look.