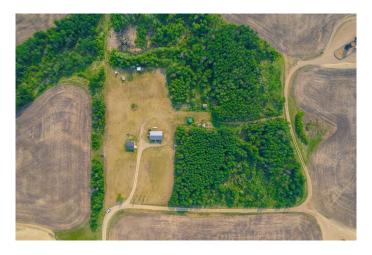

## \$339,900

3 Bedroom, 2.00 Bathroom, 990 sqft Residential on 9.93 Acres

NONE, Lashburn, Saskatchewan

Enjoy the peace and space of country living with this secluded acreage located just minutes from Lashburn. Sitting on just under 10 acres, this property offers privacy, room to grow, and plenty of natural beauty. Surrounded by mature trees that create a strong shelter belt, it's the perfect setting for anyone looking to enjoy quiet living away from the busy city.

The property includes a detached two-car garage, ideal for vehicles, storage, or a workshop. With lots of open space and endless potential, this acreage is ready for your dream home, hobby farm, or weekend getaway. If you're looking for land, privacy, and a great location close to town, this one is worth a look.