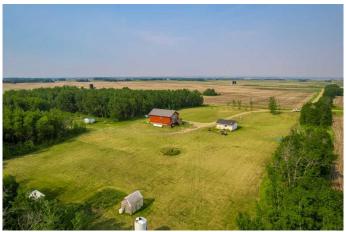

## \$339,900

3 Bedroom, 2.00 Bathroom, 990 sqft Residential on 9.93 Acres

NONE, Lashburn, Saskatchewan

Enjoy the peace and space of country living with this secluded acreage located just minutes from Lashburn. Sitting on just under 10 acres, this property offers privacy, room to grow, and plenty of natural beauty. Surrounded by mature trees that create a strong shelter belt, it's the perfect setting for anyone looking to enjoy quiet living away from the busy city.

The property includes a detached two-car garage, ideal for vehicles, storage, or a workshop. With lots of open space and endless potential, this acreage is ready for your dream home, hobby farm, or weekend getaway. If you're looking for land, privacy, and a great location close to town, this one is worth a look.