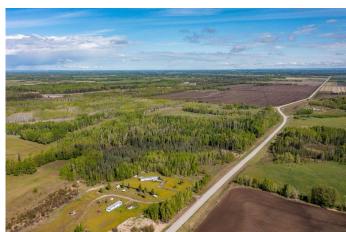

#### \$84,000

0 Bedroom, 0.00 Bathroom, Land on 85.10 Acres

NONE, Rural Clearwater County, Alberta

85 Acre Grazing Lease North of Caroline -This grazing lease encompasses an 85-acre
parcel situated north of Caroline, Alberta,
along Range Road 6-1. The land offers a
carrying capacity of 42 AUMs, suitable for
livestock grazing. The lease provides exclusive
rights for grazing purposes, with terms and
conditions governed by the Public Lands Act
and associated regulations. Leaseholders are
responsible for sustainable range
management practices to maintain the
ecological health of the land. Current lease is
a 10 year term (May 01, 2021 to April 30,
2031).