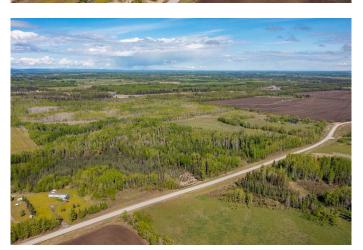

#### \$84,000

0 Bedroom, 0.00 Bathroom, Land on 85.10 Acres

NONE, Rural Clearwater County, Alberta

85 Acre Grazing Lease North of Caroline -This grazing lease encompasses an 85-acre
parcel situated north of Caroline, Alberta,
along Range Road 6-1. The land offers a
carrying capacity of 42 AUMs, suitable for
livestock grazing. The lease provides exclusive
rights for grazing purposes, with terms and
conditions governed by the Public Lands Act
and associated regulations. Leaseholders are
responsible for sustainable range
management practices to maintain the
ecological health of the land. Current lease is
a 10 year term (May 01, 2021 to April 30,
2031).