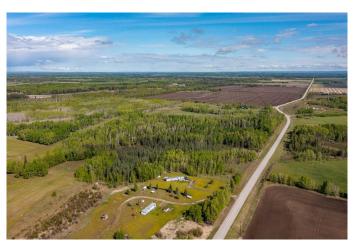

#### \$84,000

0 Bedroom, 0.00 Bathroom, Land on 85.10 Acres

NONE, Rural Clearwater County, Alberta

85 Acre Grazing Lease North of Caroline -This grazing lease encompasses an 85-acre
parcel situated north of Caroline, Alberta,
along Range Road 6-1. The land offers a
carrying capacity of 42 AUMs, suitable for
livestock grazing. The lease provides exclusive
rights for grazing purposes, with terms and
conditions governed by the Public Lands Act
and associated regulations. Leaseholders are
responsible for sustainable range
management practices to maintain the
ecological health of the land. Current lease is
a 10 year term (May 01, 2021 to April 30,
2031).