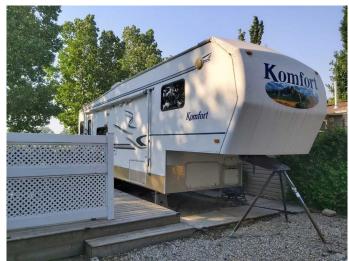

#### \$179,900

0 Bedroom, 0.00 Bathroom, Land on 0.07 Acres

Gleniffer Lake, Rural Red Deer County, Alberta

Welcome to the sought-after community of Gleniffer Lake Resort. This rare opportunity to settle on an undeveloped golf course lot with a private view allows for future development to your specification, cottage/park model or your permanent retirement home. The lot has a large deck, shed and a 29-foot fifth wheel allowing time to enjoy the summer months while deciding your next move. The resort provides many activities! Spectacular Golf course, boat launch with marina, indoor and outdoor pools with hot tubs, club house, Landing Restaurant, pickleball, tennis courts, exercise facility and much much more!! The resort is a short drive to Red Deer with amenities available in Spruce View and surrounding communities. Don't Delay confirm your appointment today.