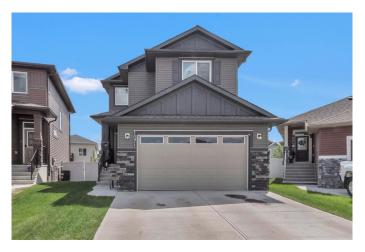

# \$639,000

3 Bedroom, 3.00 Bathroom, 1,630 sqft Residential on 0.10 Acres

NONE, Crossfield, Alberta

Modern Family Home on a Spacious Pie Lot in Established Crossfield Neighborhood Welcome to 1071 Steven Place, a stunning 2-storey home built in 2022, nestled on a large pie shaped lot in a mature, fully developed neighbourhood with no ongoing construction. This beautifully designed residence blends modern finishes with timeless functionality, offering comfort, space, and style for the whole family.

Step inside to a bright, sunlit entrance with soaring 9-foot ceilings and elegant vinyl flooring that leads you into the heart of the home. The open concept main floor features an exquisite kitchen complete with waterfall quartz countertops that flow seamlessly to the floor on both sides of the island. The island includes a built in sink, breakfast bar seating. and abundant cabinetry. The kitchen is outfitted with a full suite of upgraded Whirlpool appliances, including a stove, microwave/hood fan combo, refrigerator, and dishwasher. A large corner pantry offers excellent storage, and the upgraded lighting and plumbing package adds a stylish, modern finish throughout.

A built in electric fireplace with mantle creates a cozy focal point in the living area. Just off the foyer, you'II find a generous front closet, access to the double attached garage with high ceilings and 240V wiring, and a convenient half bath.