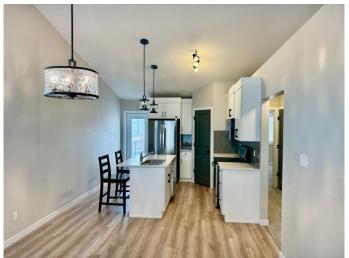

#### Interior

Interior Features Kitchen Island

Appliances Dishwasher, Electric Stove, Refrigerator, Washer/Dryer, Washer/Dryer

Stacked

Heating Forced Air

Cooling None
Has Basement Yes

rias bascinont i cs

Basement Finished, Full, Suite, Walk-Up To Grade